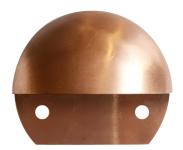

REDBILL S135C

■ LED wall light/step light

■ Lamp: Built-in LED

■ Wattage: 3W

■ Voltage: 12V DC

■ IP: 65

■ Solid copper body

■ 3000K

■ Lumen: 240

■ 10 year warranty against corrosion

■ Requires constant voltage driver

This light is only available in LED

**(€ IP65 (F)** 