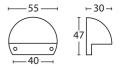

■ IP: 65

■ 316 marine grade stainless steel body

■ 3000K

■ Lumen: 240

■ 5 year warranty against corrosion

■ Requires constant voltage driver

This light is only available in LED

**(€ IP65 (F)** 