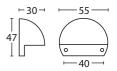

COTTESLOE S401B

■ Wall light/Step light

■ Lamp: LED

■ Wattage: 3W

■ Voltage: 12V DC

■ IP: 65

■ Solid Bronze

■ Warm white LED

■ Lumen: 240

Requires Constant Voltage Driver

**(€ IP65 (F)** 

**ESPERANCE** S227S

■ LED wall light/step light

■ Lamp: Built-in LED

■ Wattage: 3W

■ Voltage: Low voltage