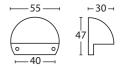

REDBILL S135C

■ LED wall light/step light

■ Lamp: Built-in LED

■ Wattage: 3W

■ Voltage: 12V DC

■ IP: 65

■ Solid copper body

■ 3000K

■ Lumen: 240

■ 10 year warranty against corrosion

■ Requires constant voltage driver

This light is only available in LED

**(€ IP65 (F)** 