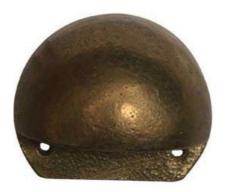

COTTESLOE S401B

■ Wall light/Step light

■ Lamp: LED

■ Wattage: 3W

■ Voltage: 12V DC

■ IP: 65

■ Solid Bronze

■ Warm white LED

■ Lumen: 240

Requires Constant Voltage Driver

**(€ IP65 (F)** 

**ESPERANCE** S227S

■ LED wall light/step light

■ Lamp: Built-in LED

■ Wattage: 3W

■ Voltage: Low voltage