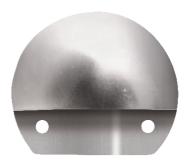

■ IP: 65

■ 316 marine grade stainless steel body

■ 3000K

■ Lumen: 240

■ 5 year warranty against corrosion

■ Requires constant voltage driver

This light is only available in LED

**(€ IP65 (F)** 