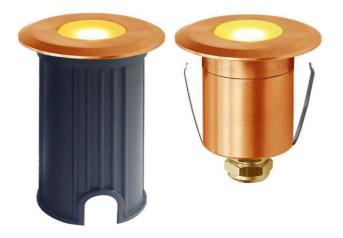

STOCKTON S130C

 Mini Recessed In-ground/Deck/Wall/Step Light with frosted lens. Comes with 1m lead

■ Lamp: LED

■ Wattage: 3W

■ Voltage: 12V DC

■ IP: 67

 Copper cover, solid copper body with spring clips and plastic sleeve

 Cut out without sleeve: 36mm, cut out with sleeve: 47mm, height of sleeve: 80mm

■ Beam Angle: 24°

■ 3000K warm white LED

■ Lumen: 240

■ 10 year corrosion warranty

■ This light is only available in LED

**(€ IP67 (F)** 