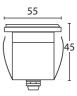

 Cut out without sleeve: 36mm, cut out with sleeve: 47mm, height of sleeve: 80mm

■ Beam Angle: 24°

■ 3000K warm white LED

■ Lumen: 240

■ 5 year corrosion warranty

■ This light is only available in LED

**(€ IP67 (F)** 

 Cut out without sleeve: 36mm, cut out with sleeve: 47mm, height of sleeve: 80mm

■ Beam Angle: 24°

■ 3000K warm white LED

■ Lumen: 240

■ 10 year corrosion warranty

■ This light is only available in LED

**(€ IP67 (F)** 