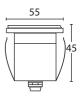

 Cut out without sleeve: 36mm, cut out with sleeve: 47mm, height of sleeve: 80mm

■ Beam Angle: 24°

■ 3000K warm white LED

■ Lumen: 240

■ 5 year corrosion warranty

■ This light is only available in LED

**(€ IP67 (F)** 