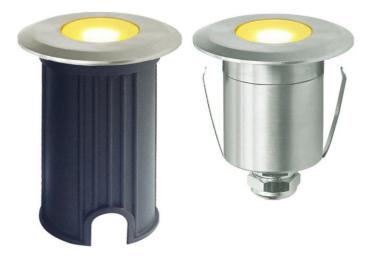

CABLE

 Mini Recessed In-ground/Deck/Wall/Step Light with frosted lens. Comes with 1m lead

Lamp: LED

■ Wattage: 3W

■ Voltage: 12V DC

■ IP: 67

 316 stainless steel cover, solid 316 stainless steel body with spring clips and plastic sleeve

 Cut out without sleeve: 36mm, cut out with sleeve: 47mm, height of sleeve: 80mm

■ Beam Angle: 24°

■ 3000K warm white LED

■ Lumen: 240

■ 5 year corrosion warranty

■ This light is only available in LED

**(€ IP67 (F)** 