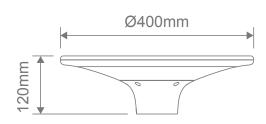

### Diagrams / Additional

| Item No.   | Variant | CCT |
|------------|---------|-----|
|            | BLK     | CCI |
| SUNSOLAR-1 | 10300   | DUO |