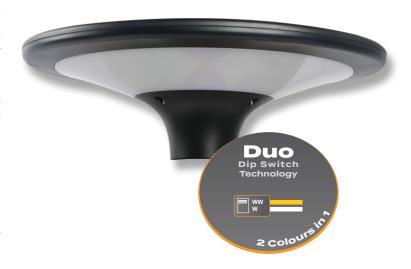

#### Description

SUNSOLAR-1 Series is a solar powered LED post top area light. Ideal for areas where it is too difficult or expensive to run mains cables, such as farms, parklands, and large backyard areas. Suitable for 60mm posts. 3000K Warm White or 4000K Neutral White colour switchable via switch. Constructed from ABS polymer and a polycarbonate opal diffuser, which is V0 fireproof, Anti-UV and has an IP65 rating, ideal for coastal areas. The SUNSOLAR-1 automatically turns on at dusk and stays on until dawn.

#### Specification Features

Power (W): 20W IP rating (IP): IP65

Lumens (lm): Warm White 3000K - 2100lm

Neutral White 4000K - 2100lm

LED type: SMD

CCT: 3000K - 4000K (Switchable)

CRI:  $80 \ge$  Beam angle (°):  $360^{\circ}$  Dimmable: No