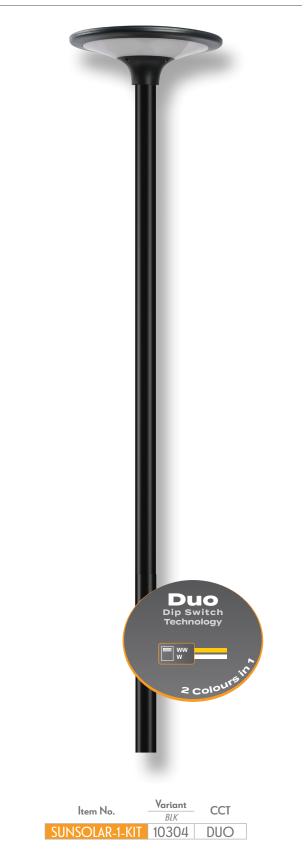

## Sunsolar-1 Solar powered LED 2Mpost top area light kit

## Description

SUNSOLAR-1 Series is a solar powered LED post top area light. Ideal for areas where it is too difficult or expensive to run mains cables, such as farms, parklands, and large backyard areas. Suitable for 60mm posts. 3000K Warm White or 4000K Neutral White colour switchable via switch. Constructed from ABS polymer and a polycarbonate opal diffuser, which is V0 fireproof, Anti-UV and has an IP65 rating, ideal for coastal areas. The SUNSOLAR-1 automatically turns on at dusk and stays on until dawn. SUNSOLAR-1-KIT comes complete with post top area light head and 2m x 60mm aluminium post in Black. Other length posts available upon request.