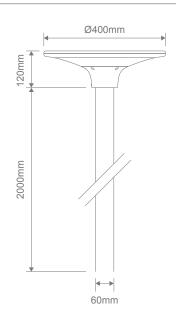

## Description

SUNSOLAR-1 Series is a solar powered LED post top area light. Ideal for areas where it is too difficult or expensive to run mains cables, such as farms, parklands, and large backyard areas. Suitable for 60mm posts. 3000K Warm White or 4000K Neutral White colour switchable via switch. Constructed from ABS polymer and a polycarbonate opal diffuser, which is V0 fireproof, Anti-UV and has an IP65 rating, ideal for coastal areas. The SUNSOLAR-1 automatically turns on at dusk and stays on until dawn. SUNSOLAR-1-KIT comes complete with post top area light head and 2m x 60mm aluminium post in Black. Other length posts available upon request.

## Diagrams / Additional

Domus 29-31 Richland Street. Kingsgrove NSW 2208 | Phone: (02) 9554 9600 | Fax: (02) 9554 9433 | email: enquiries@domuslighting.com.au Specification subject to change without prior notice.