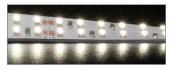

# STRIP-240 Flexible LED Strip

## Description

Introducing STRIP-240 LED strip lighting system. STRIP-240 offers unsurpassed performance not seen by others. Many possibilities can now be realised in the way we illuminate areas and surfaces with a direct replacement to traditional fluorescent lamps. The secret lies in its thin and flexible PCB which allows for long and linear lengths to be preformed with ease. The STRIP-240 is specifically designed for use in LED mounting profiles. With added advantages such as a higher number of SMD LEDS over a smaller area and double width PCB, the STRIP-240 offers greater lumen output in a package far smaller than standard T5 fixtures.

#### **Specification Features**

| Colours:                     | 3 colour options available            |
|------------------------------|---------------------------------------|
| Light Source:                | 3020 SMD LED                          |
| LED Type:                    | Epistar (Taiwan)                      |
| Colour Temperature (K):      | 3200К, 4000К, 6500К                   |
| Colour Rendering Index:      | ≥83                                   |
| Number of LED per mtr:       | 240                                   |
| Wattage Per MTR (W):         | 38W                                   |
| Input Voltage (VDC):         | 24VDC                                 |
| Beam angle (°):              | 120°                                  |
| Wiring:                      | Parallel                              |
| IP Rating:                   | IP20                                  |
| Cutting Increments/Sections: | 50mm (group of 12 LED)                |
| Requires:                    | 24VDC constant voltage driver         |
| Dimmable:                    | Yes* DALI, 0-10V, DMX-512, RF         |
| IES files:                   | Yes**                                 |
| Mounting:                    | Optional aluminium mounting profile** |
|                              |                                       |