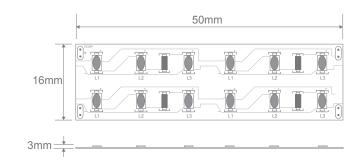

#### **Specification Features**

| Colours:                     | 3 colour options available            |
|------------------------------|---------------------------------------|
| Light Source:                | 3020 SMD LED                          |
| LED Type:                    | Epistar (Taiwan)                      |
| Colour Temperature (K):      | 3200К, 4000К, 6500К                   |
| Colour Rendering Index:      | ≥83                                   |
| Number of LED per mtr:       | 240                                   |
| Wattage Per MTR (W):         | 38W                                   |
| Input Voltage (VDC):         | 24VDC                                 |
| Beam angle (°):              | 120°                                  |
| Wiring:                      | Parallel                              |
| IP Rating:                   | IP20                                  |
| Cutting Increments/Sections: | 50mm (group of 12 LED)                |
| Requires:                    | 24VDC constant voltage driver         |
| Dimmable:                    | Yes* DALI, 0-10V, DMX-512, RF         |
| IES files:                   | Yes**                                 |
| Mounting:                    | Optional aluminium mounting profile** |
|                              |                                       |