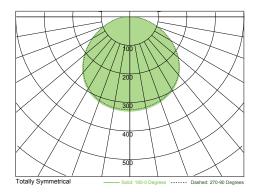

#### **Specification Features**

| Colours:                     | 3 colour options available            |
|------------------------------|---------------------------------------|
| Light Source:                | 3020 SMD LED                          |
| LED Type:                    | Epistar (Taiwan)                      |
| Colour Temperature (K):      | 3200К, 4000К, 6500К                   |
| Colour Rendering Index:      | ≥83                                   |
| Number of LED per mtr:       | 240                                   |
| Wattage Per MTR (W):         | 38W                                   |
| Input Voltage (VDC):         | 24VDC                                 |
| Beam angle (°):              | 120°                                  |
| Wiring:                      | Parallel                              |
| IP Rating:                   | IP20                                  |
| Cutting Increments/Sections: | 50mm (group of 12 LED)                |
| Requires:                    | 24VDC constant voltage driver         |
| Dimmable:                    | Yes* DALI, 0-10V, DMX-512, RF         |
| IES files:                   | Yes**                                 |
| Mounting:                    | Optional aluminium mounting profile** |
|                              |                                       |