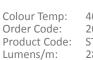

### Order Info

Colour Temp: Order Code: Product Code: Lumens/m:

6500K 20021 STRIP-240-65K 3047 lm/m

4000K 20022 STRIP-240-40K 2853 lm/m

Colour Temp: Order Code: Product Code: Lumens/m:

3200K 20023 STRIP-240-32K 2800 lm/m