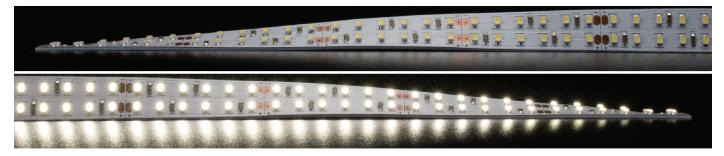

## Description

Introducing STRIP-240 LED strip lighting system. STRIP-240 offers unsurpassed performance not seen by others. Many possibilities can now be realised in the way we illuminate areas and surfaces with a direct replacement to traditional fluorescent lamps. The secret lies in its thin and flexible PCB which allows for long and linear lengths to be preformed with ease. The STRIP-240 is specifically designed for use in LED mounting profiles. With added advantages such as a higher number of SMD LEDS over a smaller area and double width PCB, the STRIP-240 offers greater lumen output in a package far smaller than standard T5 fixtures.

#### **Specification Features**

| Colours:                     | 3 colour options available            |
|------------------------------|---------------------------------------|
| Light Source:                | 3020 SMD LED                          |
| LED Type:                    | Epistar (Taiwan)                      |
| Colour Temperature (K):      | 3200К, 4000К, 6500К                   |
| Colour Rendering Index:      | ≥83                                   |
| Number of LED per mtr:       | 240                                   |
| Wattage Per MTR (W):         | 38W                                   |
| Input Voltage (VDC):         | 24VDC                                 |
| Beam angle (°):              | 120°                                  |
| Wiring:                      | Parallel                              |
| IP Rating:                   | IP20                                  |
| Cutting Increments/Sections: | 50mm (group of 12 LED)                |
| Requires:                    | 24VDC constant voltage driver         |
| Dimmable:                    | Yes* DALI, 0-10V, DMX-512, RF         |
| IES files:                   | Yes**                                 |
| Mounting:                    | Optional aluminium mounting profile** |
|                              |                                       |