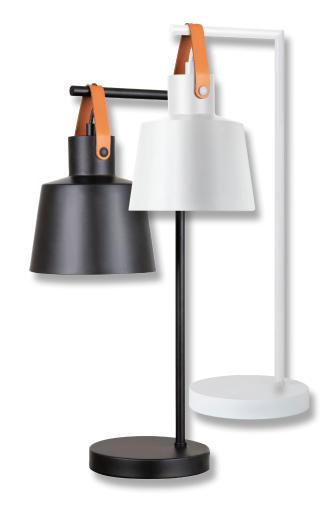

## Description

STRAP Series combines a stylish conical shade design held by a leather strap, which offers a modern appearance for most modern interior decors. Ideal as a feature lamp in living rooms and bedrooms. Featuring painted Matt White and Matt Black colour options. Part of a family of matching pendant, table lamp, floor lamp and wall light.

## Specification Features

Input Voltage: 240V

Power (W): 25W LED Max

Requires: 1xE27 Globe (Not Included)