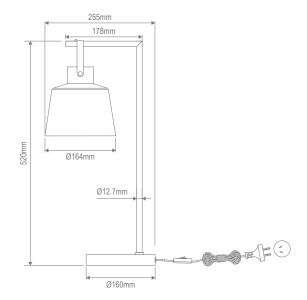

## Specification Features

Input Voltage: 240V

Power (W): 25W LED Max

Requires: 1xE27 Globe (Not Included)

## Diagrams / Additional

| Item No. | Variant |       |
|----------|---------|-------|
|          | Blk     | Wht   |
| STRAP-TL | 22720   | 22721 |