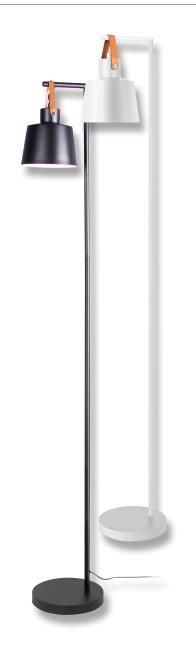

## Description

STRAP Series combines a stylish conical shade design held by a leather strap, which offers a modern appearance for most modern interior decors. Ideal as a feature lamp in living rooms and bedrooms. Featuring painted Matt White and Matt Black colour options. Part of a family of matching pendant, table lamp, floor lamp and wall light.