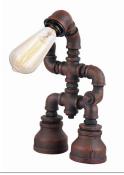

## **STEAM & PUNK SERIES**

interior decorative aged iron pipe wall/ table lamps

Material: iron

■ 25W carbon filament lamp included

- IP20
- 1 year replacement warranty

STEAM3

## **SPECIFICATIONS**

| CODE   | DESCRIPTION                    | WATT<br>(W) | CARTON<br>QTY |
|--------|--------------------------------|-------------|---------------|
| STEAM1 | 3XE27 AGED IRON PIPE WALL LAMP | 3X25        | 1/1           |
| STEAM2 | 1xE27 AGED IRON PIPE WALL LAMP | 1X25        | 1/1           |
| STEAM3 | 4XE27 AGED IRON PIPE WALL LAMP | 4X25        | 1/1           |
| PUNK1  | AGED IRON PIPE TABLE LAMP      | 1X25        | 1/1           |