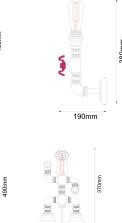

STEAM1

STEAM2

380mm

400mm

PUNK1

1500mm

UPDATED ON 21/09/2015

Website: www.clalighting.com.au