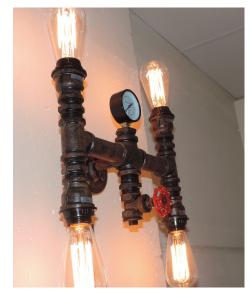

## **SPECIFICATIONS**

| CODE   | DESCRIPTION                    | WATT<br>(W) | CARTON<br>QTY |
|--------|--------------------------------|-------------|---------------|
| STEAM1 | 3XE27 AGED IRON PIPE WALL LAMP | 3X25        | 1/1           |
| STEAM2 | 1xE27 AGED IRON PIPE WALL LAMP | 1X25        | 1/1           |
| STEAM3 | 4XE27 AGED IRON PIPE WALL LAMP | 4X25        | 1/1           |
| PUNK1  | AGED IRON PIPE TABLE LAMP      | 1X25        | 1/1           |

STEAM1

STEAM2

380mm

400mm

PUNK1

1500mm

UPDATED ON 21/09/2015

Website: www.clalighting.com.au