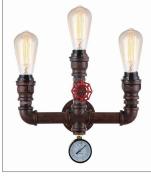

## **SPECIFICATIONS**

| CODE   | DESCRIPTION                    | WATT<br>(W) | CARTON<br>QTY |
|--------|--------------------------------|-------------|---------------|
| STEAM1 | 3XE27 AGED IRON PIPE WALL LAMP | 3X25        | 1/1           |
| STEAM2 | 1xE27 AGED IRON PIPE WALL LAMP | 1X25        | 1/1           |
| STEAM3 | 4XE27 AGED IRON PIPE WALL LAMP | 4X25        | 1/1           |
| PUNK1  | AGED IRON PIPE TABLE LAMP      | 1X25        | 1/1           |

STEAM1

STEAM2

380mm

400mm

PUNK1

1500mm

UPDATED ON 21/09/2015

Website: www.clalighting.com.au