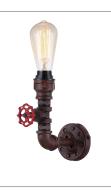

## **SPECIFICATIONS**

| CODE   | DESCRIPTION                    | WATT<br>(W) | CARTON<br>QTY |
|--------|--------------------------------|-------------|---------------|
| STEAM1 | 3XE27 AGED IRON PIPE WALL LAMP | 3X25        | 1/1           |
| STEAM2 | 1xE27 AGED IRON PIPE WALL LAMP | 1X25        | 1/1           |
| STEAM3 | 4XE27 AGED IRON PIPE WALL LAMP | 4X25        | 1/1           |
| PUNK1  | AGED IRON PIPE TABLE LAMP      | 1X25        | 1/1           |

STEAM1

STEAM2

380mm

400mm

PUNK1

1500mm

UPDATED ON 21/09/2015

Website: www.clalighting.com.au