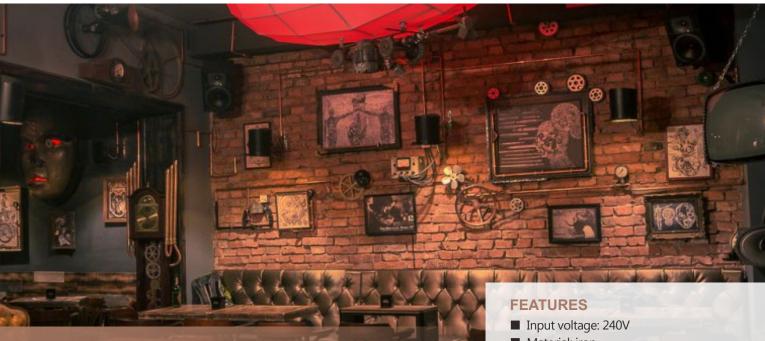

## **STEAM & PUNK SERIES**

interior decorative aged iron pipe wall/ table lamps

Material: iron

■ 25W carbon filament lamp included

- IP20
- 1 year replacement warranty

STEAM3