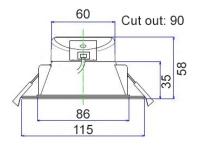

| Part No. | Description                          | Kelvin                 | Lumens                                                             | Watt | Product<br>Dimensions | Cut Out | Weight | Box<br>Dimensions | Carton<br>QTY |
|----------|--------------------------------------|------------------------|--------------------------------------------------------------------|------|-----------------------|---------|--------|-------------------|---------------|
| SMTNOVA1 | D/L LED SMART WH<br>RND DIMM TRI+RGB | RGB+<br>3000-<br>6500K | 750lm-3000K<br>820lm-6500K<br>60lm-Red<br>45lm-Blue<br>190lm-Green | 9W   | Ø115x58mm             | Ø90mm   | 0.23kg | 11.9x11.9x7.5cm   | 1/48          |