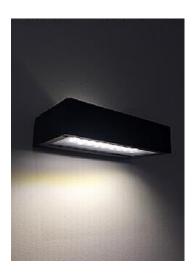

# **Up/Down Wall Light**

19x SMD Warm White LEDs @0.2Wea

2x 2200mAh Li-ion

2W Integrated Polycrystalline

Dust & Water Protection

Machined
Aluminium Body

500 Lumens at 1 metre

### **Features:**

- Up and Down Lighting
- Built in Photo Electric Cell (Day/Night Sensor)
- On/Off Switch
- 10-12 hours Operation every day
- Glass Lampshade
- Black P.C. Finish
- 1 year Warranty!

#### Features:

- Up and Down Lighting
- Built in Photo Electric Cell (Day/Night Sensor)
- On/Off Switch
- 10-12 hours Operation every day
- Glass Lampshade
- Silver P.C. Finish
- 1 year Warranty!