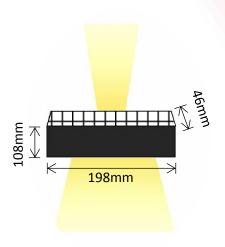

# **Up/Down Wall Light**

19x SMD Warm White LEDs @0.2Wea

2x 2200mAh Li-ion

2W Integrated Polycrystalline

Dust & Water Protection

Machined
Aluminium Body

500 Lumens at 1 metre