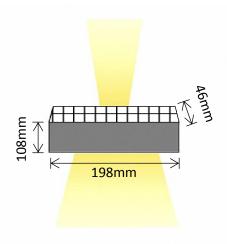

# **Up/Down Wall Light**

19x SMD Warm White LEDs @0.2Wea

2x 2200mAh Li-ion

2W Integrated Polycrystalline

Dust & Water Protection

Machined
Aluminium Body

500 Lumens at 1 metre