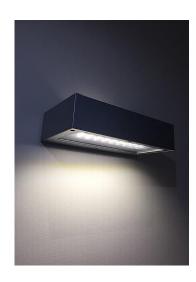

# **Up/Down Wall Light**

19x SMD Warm White LEDs @0.2Wea

2x 2200mAh Li-ion

2W Integrated Polycrystalline

Dust & Water Protection

Machined
Aluminium Body

500 Lumens at 1 metre

### **Features:**

- Up and Down Lighting
- Built in Photo Electric Cell (Day/Night Sensor)
- On/Off Switch
- 10-12 hours Operation every day
- Glass Lampshade
- Black P.C. Finish
- 1 year Warranty!