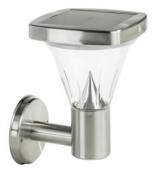

## **Modern Wall Light**

| Product<br>Code   | LED's                                                   | Battery                      | Solar<br>Panel                        | IP Rating | Lumens    |
|-------------------|---------------------------------------------------------|------------------------------|---------------------------------------|-----------|-----------|
| SLDWL0026-<br>PIR | 12 x SMD LED<br>@0.2W (CW)<br>1 x SMD LED<br>@0.2W (WW) | 3 x 1.2v<br>800mAh Ni-<br>MH | 0.6W<br>Integrated<br>Polycrystalline | 44        | 350 @ 1 m |
| SLDWL0027-<br>PIR | 12 x SMD LED<br>@0.2W (CW)<br>1 x SMD LED<br>@0.2W (WW) | 3 x 1.2v<br>1500mAh<br>Ni-MH | 1W Integrated Polycrystalline         | 44        | 350 @ 1 m |