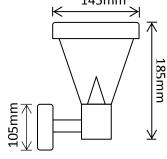

## **Modern Wall Light**

| Product<br>Code   | LED's                                                   | Battery                      | Solar<br>Panel                        | IP Rating | Lumens    |
|-------------------|---------------------------------------------------------|------------------------------|---------------------------------------|-----------|-----------|
| SLDWL0026-<br>PIR | 12 x SMD LED<br>@0.2W (CW)<br>1 x SMD LED<br>@0.2W (WW) | 3 x 1.2v<br>800mAh Ni-<br>MH | 0.6W<br>Integrated<br>Polycrystalline | 44        | 350 @ 1 m |
| SLDWL0027-<br>PIR | 12 x SMD LED<br>@0.2W (CW)<br>1 x SMD LED<br>@0.2W (WW) | 3 x 1.2v<br>1500mAh<br>Ni-MH | 1W Integrated Polycrystalline         | 44        | 350 @ 1 m |

#### 1 Year Warranty!

SLDWL0027-2.6W-PIR

Packaged Fitting Weight & Dimensions

W: 0.6kg

D: 20cm x 15cm x 16cm