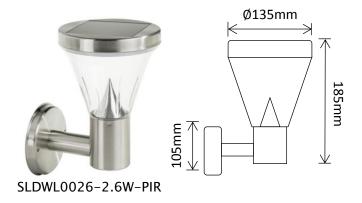

## **Modern Wall Light**

| Product<br>Code   | LED's                                                   | Battery                      | Solar<br>Panel                        | IP Rating | Lumens    |
|-------------------|---------------------------------------------------------|------------------------------|---------------------------------------|-----------|-----------|
| SLDWL0026-<br>PIR | 12 x SMD LED<br>@0.2W (CW)<br>1 x SMD LED<br>@0.2W (WW) | 3 x 1.2v<br>800mAh Ni-<br>MH | 0.6W<br>Integrated<br>Polycrystalline | 44        | 350 @ 1 m |
| SLDWL0027-<br>PIR | 12 x SMD LED<br>@0.2W (CW)<br>1 x SMD LED<br>@0.2W (WW) | 3 x 1.2v<br>1500mAh<br>Ni-MH | 1W Integrated Polycrystalline         | 44        | 350 @ 1 m |

#### 1 Year Warranty!

SLDWL0027-2.6W-PIR

Packaged Fitting Weight & Dimensions

W: 0.6kg

D: 20cm x 15cm x 16cm