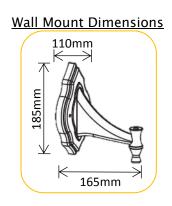

#### Features:

- Pyro-electric Infrared Sensor
- Aluminium Alloy Construction
- Manual Over-ride on Sensor
- Approximately 8-10 hours Operation
- Approximately 1 minute Sensor duration
- Wall Mounting Bracket
- Glass Lampshade Panels
- Black P.C. Finish

#### 1 Year Warranty!

Packaged Fitting Weight & Dimensions

W: 3.3kg

D: 33cm x 32cm x 38cm