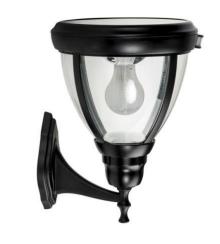

## **Traditional Wall Light**

| Product<br>Code    | LED's                                           | Battery                        | Solar<br>Panel                | IP Rating | Lumens   |
|--------------------|-------------------------------------------------|--------------------------------|-------------------------------|-----------|----------|
| SLDWL0007A-<br>PIR | 30 x SMD<br>@0.2W (CW)<br>1 x SMD<br>@0.2W (WW) | 1 x 3.7v<br>4400mAh<br>Lithium | 3W Integrated Polycrystalline | 44        | 350 @ 1m |

#### Features:

- Pyro-electric Infrared Sensor
- Aluminium Alloy Construction
- Manual Over-ride on Sensor
- Approximately 8-10 hours Operation
- Approximately 1 minute Sensor duration
- Wall Mounting Bracket
- Glass Lampshade Panels
- Black P.C. Finish