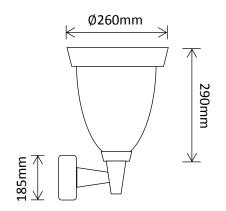

#### 1 Year Warranty!

Packaged Fitting Weight & Dimensions

W: 3.3kg

D: 33cm x 32cm x 38cm