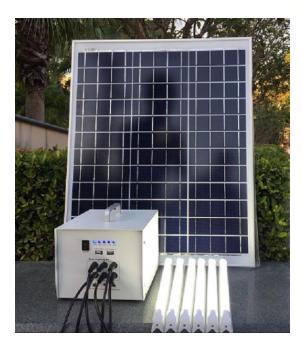

## **40W Portable Lighting System** complete with 6 Lights

6 x T5 LED **Tube Lights** DC12V @3Wea

26Ah DC12V **High Capacity** PbAc

**40W Separate** Polycrystalline

## Features:

- "Plug and Play" Installation
- 6x T5 LED Tube Lights (Individually Switched) IP65
- 2x 5V 1A USB Outlets \_
- 6x 12V Outlets (Max. 3A) \_
- 1x 40W 18V Polycrystalline Solar Panel
- **LED Charge Indicators** \_
- **Over-load and Short-Circuit Protection**
- **1 Year Warranty!**