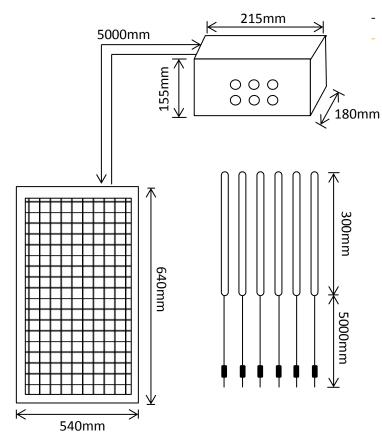

## **40W Portable Lighting System** complete with 6 Lights

6 x T5 LED **Tube Lights** DC12V @3Wea

26Ah DC12V **High Capacity** PbAc

**40W Separate** Polycrystalline

## Features:

- "Plug and Play" Installation
- 6x T5 LED Tube Lights (Individually Switched) IP65
- 2x 5V 1A USB Outlets \_
- 6x 12V Outlets (Max. 3A) \_
- 1x 40W 18V Polycrystalline Solar Panel
- **LED Charge Indicators** \_
- **Over-load and Short-Circuit Protection**
- **1 Year Warranty!**