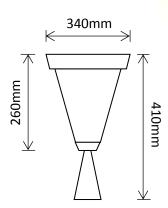

## SLDPIL0018A-6.2W-PIR

#### **Features:**

- Pyro-electric Infrared Sensor
- Manual Over-Ride on Sensor
- Built in Photo Electric Cell
- 1minute Sensor Run Time
- 6-8 hours Operation per day
- Surface Mounted Base
- Black P.C. Finish
- Glass Lampshade
- 1 Year Warranty!