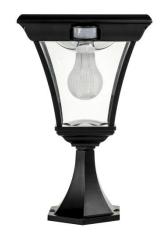

### SLDPIL0008A-6.2W-PIR

#### **Features:**

- Pyro-electric Infrared Sensor
- Manual Over-Ride on Sensor
- Built in Photo Electric Cell
- 1minute Sensor Run Time
- 6-8 hours Operation per day
- Surface Mounted Base
- Black P.C. Finish
- Glass Lampshade
- 1 Year Warranty!