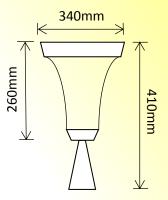

## SLDPIL0018A-6.2W-PIR

#### **Features:**

- Pyro-electric Infrared Sensor
- Manual Over-Ride on Sensor
- Built in Photo Electric Cell
- 1minute Sensor Run Time
- 6-8 hours Operation per day
- Surface Mounted Base
- Black P.C. Finish
- Glass Lampshade
- 1 Year Warranty!