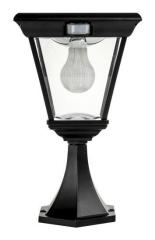

# Pillar Light with Motion Sensor

30x SMD LED (Cool White) @ 0.2wea

1x SMD LED (Warm White) @ 0.2wea

1x 3.7V 4.4Ah NiMH

4W Integrated Polycrystalline

Dust & Water
Protection

Aluminium Alloy
Construction

350 Lumens at 1 metre

### SLDPIL0008A-6.2W-PIR

#### **Features:**

- Pyro-electric Infrared Sensor
- Manual Over-Ride on Sensor
- Built in Photo Electric Cell
- 1minute Sensor Run Time
- 6-8 hours Operation per day
- Surface Mounted Base
- Black P.C. Finish
- Glass Lampshade
- 1 Year Warranty!