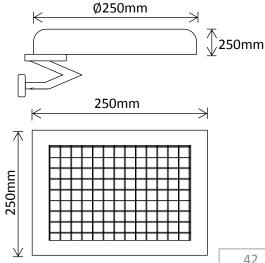

## Features:

- Approximately 6-8 hours Operation
- Pyro-electric Infrared Sensor
- Remote controlled sensor modes
- Sensor Triggered Piezoelectric alarm
- Wall Mounted Base
- **1 Year Warranty!**

Packaged Fitting Weight & Dimensions W: 1.4kg D: 24.5cm x 21cm x 9cm