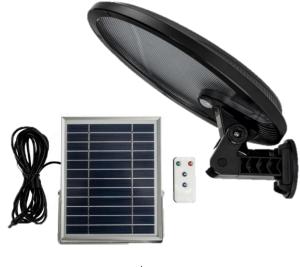

## Multi-Purpose Light w/ Piezo Alarm

| Product<br>Code  | LED's                  | Battery                        | Solar<br>Panel                                                           | IP Rating | Lumens |
|------------------|------------------------|--------------------------------|--------------------------------------------------------------------------|-----------|--------|
| SLDMP008–<br>PIR | 56 x SMD<br>@0.1W (CW) | 1 x 3.7v<br>4400mAh<br>Lithium | 3W<br>Integrated<br>Polycrystalline<br>& 5W<br>Remote<br>Polycrystalline | 65        | N/A    |

## Features:

- Approximately 6-8 hours Operation
- Pyro-electric Infrared Sensor
- Remote controlled sensor modes
- Sensor Triggered Piezoelectric alarm
- Wall Mounted Base
- **1 Year Warranty!**

Packaged Fitting Weight & Dimensions W: 1.4kg D: 24.5cm x 21cm x 9cm