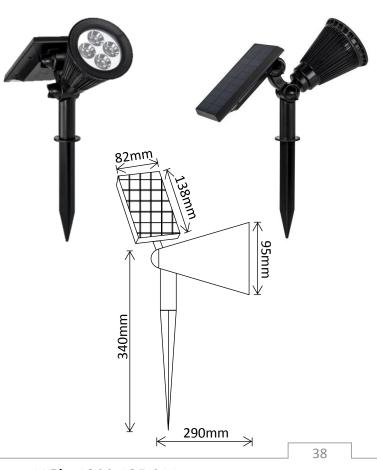

## High Output Garden Spot Light

| Product<br>Code   | LED's                                  | Battery             | Solar<br>Panel                      | IP Rating | Lumens          |
|-------------------|----------------------------------------|---------------------|-------------------------------------|-----------|-----------------|
| SLDGS0053-<br>WW  | 4 x SMD<br>@0.5W (WW)                  | 1 x 3.7v<br>2200mAh | 1.5W<br>Attached<br>Polycrystalline | 44        | 80-200 @<br>1 m |
| SLDGS0053-<br>CW  | 4 x SMD<br>@0.5W (CW)                  | 1 x 3.7v<br>2200mAh | 1.5W<br>Attached<br>Polycrystalline | 44        | 80-200 @<br>1 m |
| SLDGS0053-<br>RGB | 4 x SMD<br>@0.5W (Red,<br>Green, Blue) | 1 x 3.7v<br>2200mAh | 1.5W<br>Attached<br>Polycrystalline | 44        | 80-200 @<br>1 m |

## Features:

- Approximately 6-8 hours Operation
- On/Off Switch
- High/Low Brightness Setting
- Spike or Surface Mount Option
- Adjustable Solar Panel
- Colour Black
- SLDGS0053-RGB cycles between 7
  Pre-set colours
- 1 Year Warranty!