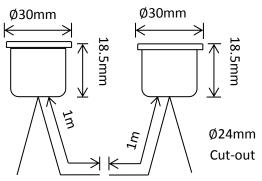

#### Features:

- Stainless Steel Construction
- Approximately 6-8 hours Operation
- 100kg Max Walk Over Pressure
- Flush Mounting Position
- 5m Moulded Cable from Solar Panel to First Light
- 2m Moulded Cable Joining Light to Light