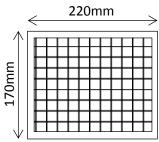

## Deck/In-Ground Kit

| Product<br>Code | LED's                               | Battery                        | Solar<br>Panel                 | IP Rating                 | Lumens  |
|-----------------|-------------------------------------|--------------------------------|--------------------------------|---------------------------|---------|
| SLDDLK-5        | 5 x SMD<br>LEDs @0.3W<br>Warm White | 1 x 3.7v<br>2200mAh<br>Lithium | 3W Separate<br>Polycrystalline | Panel = 65<br>Lights = 67 | 40 @ 1m |