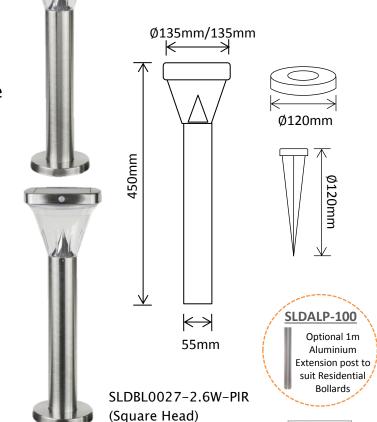

## **Bollard Light**

| Product<br>Code   | LED's                                                   | Battery                      | Solar<br>Panel                        | IP Rating | Lumens    |
|-------------------|---------------------------------------------------------|------------------------------|---------------------------------------|-----------|-----------|
| SLDBL0026-<br>PIR | 12 x SMD LED<br>@0.2W (CW)<br>1 x SMD LED<br>@0.2W (WW) | 3 x 1.2v<br>800mAh Ni-<br>MH | 0.6W<br>Integrated<br>Polycrystalline | 44        | 350 @ 1m  |
| SLDBL0027-<br>PIR | 12 x SMD LED<br>@0.2W (CW)<br>1 x SMD LED<br>@0.2W (WW) | 3 x 1.2v<br>1500mAh<br>Ni-MH | 1W<br>Integrated<br>Polycrystalline   | 44        | 350 @ 1 m |

19

SLDBL0026-2.6W-PIR

(Round Head)

Packaged Fitting Weight & Dimensions

W: 0.9kg

D: 48cm x 15cm x 16cm