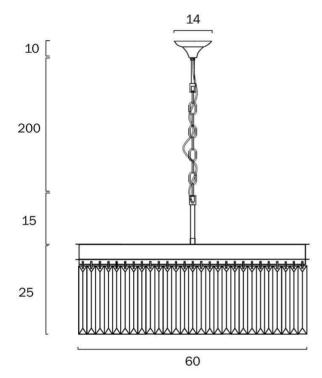

#### <u>Overview</u>

| Family name                                                                                                                                                           | Serene                                                                        |
|-----------------------------------------------------------------------------------------------------------------------------------------------------------------------|-------------------------------------------------------------------------------|
| Categories                                                                                                                                                            | Pendants                                                                      |
| Mounting                                                                                                                                                              | Surface                                                                       |
| This item includes                                                                                                                                                    | Glass,Suspension                                                              |
| Suspension Type                                                                                                                                                       | Chain                                                                         |
| Usage                                                                                                                                                                 | Indoor Lighting                                                               |
| <u>Color / Material</u>                                                                                                                                               |                                                                               |
| Fixture Color                                                                                                                                                         | Clear,Black                                                                   |
| Fixture Material                                                                                                                                                      | Metal,Crystal                                                                 |
| Canopy Color                                                                                                                                                          | Black                                                                         |
| Size                                                                                                                                                                  |                                                                               |
| Fixture Diameter (cm)                                                                                                                                                 | 60.0                                                                          |
| Fixture Height (cm)                                                                                                                                                   | 40.0                                                                          |
| Canopy Diameter (cm)                                                                                                                                                  | 14.0                                                                          |
| Canopy Projection (cm)                                                                                                                                                | 10.0                                                                          |
| Suspension Length (cm)                                                                                                                                                | 200.0                                                                         |
| <u>Specification</u><br>Voltage Input<br>Wattage (max)<br>Wattage<br>Globe Type<br>Globe / Light Source qty<br>Globe / Light Source included<br>Electrical Protection | 240V<br>150<br>25<br>E14<br>6<br>No<br>CLASS I - HIGH VOLTAGE, EARTH REQUIRED |

#### Image -dimensions

Note: Dimensions are only a guide and may vary due to manufacturing variations.