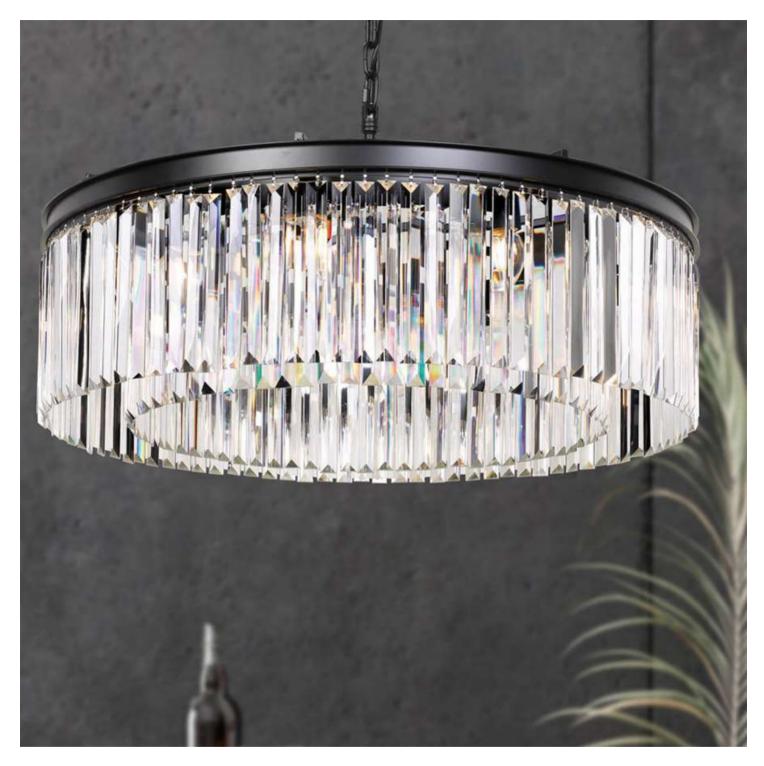

#### SERENE PE06-BK 9329501050231

The Serene 6 pendant light offers a touch of glamour, drawing inspiration from classic Art Deco design, featuring a blackened bronze finished round structure with curtains of faceted crystal prisms subtly refract light, evoking the allure of the era. Other sizes are available within the Serene family.

#### <u>Overview</u>

| Family name                                                                                                                                                           | Serene                                                                        |
|-----------------------------------------------------------------------------------------------------------------------------------------------------------------------|-------------------------------------------------------------------------------|
| Categories                                                                                                                                                            | Pendants                                                                      |
| Mounting                                                                                                                                                              | Surface                                                                       |
| This item includes                                                                                                                                                    | Glass,Suspension                                                              |
| Suspension Type                                                                                                                                                       | Chain                                                                         |
| Usage                                                                                                                                                                 | Indoor Lighting                                                               |
| <u>Color / Material</u>                                                                                                                                               |                                                                               |
| Fixture Color                                                                                                                                                         | Clear,Black                                                                   |
| Fixture Material                                                                                                                                                      | Metal,Crystal                                                                 |
| Canopy Color                                                                                                                                                          | Black                                                                         |
| Size                                                                                                                                                                  |                                                                               |
| Fixture Diameter (cm)                                                                                                                                                 | 60.0                                                                          |
| Fixture Height (cm)                                                                                                                                                   | 40.0                                                                          |
| Canopy Diameter (cm)                                                                                                                                                  | 14.0                                                                          |
| Canopy Projection (cm)                                                                                                                                                | 10.0                                                                          |
| Suspension Length (cm)                                                                                                                                                | 200.0                                                                         |
| <u>Specification</u><br>Voltage Input<br>Wattage (max)<br>Wattage<br>Globe Type<br>Globe / Light Source qty<br>Globe / Light Source included<br>Electrical Protection | 240V<br>150<br>25<br>E14<br>6<br>No<br>CLASS I - HIGH VOLTAGE, EARTH REQUIRED |