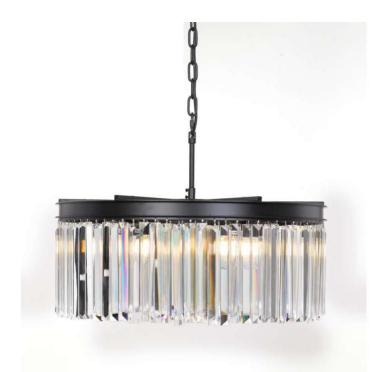

#### SERENE PE06-BK 9329501050231

The Serene 6 pendant light offers a touch of glamour, drawing inspiration from classic Art Deco design, featuring a blackened bronze finished round structure with curtains of faceted crystal prisms subtly refract light, evoking the allure of the era. Other sizes are available within the Serene family.

#### <u>Overview</u>

| Family name                                                                                                                                                           | Serene                                                                        |
|-----------------------------------------------------------------------------------------------------------------------------------------------------------------------|-------------------------------------------------------------------------------|
| Categories                                                                                                                                                            | Pendants                                                                      |
| Mounting                                                                                                                                                              | Surface                                                                       |
| This item includes                                                                                                                                                    | Glass,Suspension                                                              |
| Suspension Type                                                                                                                                                       | Chain                                                                         |
| Usage                                                                                                                                                                 | Indoor Lighting                                                               |
| <u>Color / Material</u>                                                                                                                                               |                                                                               |
| Fixture Color                                                                                                                                                         | Clear,Black                                                                   |
| Fixture Material                                                                                                                                                      | Metal,Crystal                                                                 |
| Canopy Color                                                                                                                                                          | Black                                                                         |
| Size                                                                                                                                                                  |                                                                               |
| Fixture Diameter (cm)                                                                                                                                                 | 60.0                                                                          |
| Fixture Height (cm)                                                                                                                                                   | 40.0                                                                          |
| Canopy Diameter (cm)                                                                                                                                                  | 14.0                                                                          |
| Canopy Projection (cm)                                                                                                                                                | 10.0                                                                          |
| Suspension Length (cm)                                                                                                                                                | 200.0                                                                         |
| <u>Specification</u><br>Voltage Input<br>Wattage (max)<br>Wattage<br>Globe Type<br>Globe / Light Source qty<br>Globe / Light Source included<br>Electrical Protection | 240V<br>150<br>25<br>E14<br>6<br>No<br>CLASS I - HIGH VOLTAGE, EARTH REQUIRED |