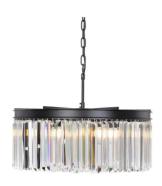

#### SERENE PE06-BK 9329501050231

The Serene 6 pendant light offers a touch of glamour, drawing inspiration from classic Art Deco design, featuring a blackened bronze finished round structure with curtains of faceted crystal prisms subtly refract light, evoking the allure of the era. Other sizes are available within the Serene family.

#### <u>Overview</u>

| Family name                                                                                                                                                           | Serene                                                                        |
|-----------------------------------------------------------------------------------------------------------------------------------------------------------------------|-------------------------------------------------------------------------------|
| Categories                                                                                                                                                            | Pendants                                                                      |
| Mounting                                                                                                                                                              | Surface                                                                       |
| This item includes                                                                                                                                                    | Glass,Suspension                                                              |
| Suspension Type                                                                                                                                                       | Chain                                                                         |
| Usage                                                                                                                                                                 | Indoor Lighting                                                               |
| <u>Color / Material</u>                                                                                                                                               |                                                                               |
| Fixture Color                                                                                                                                                         | Clear,Black                                                                   |
| Fixture Material                                                                                                                                                      | Metal,Crystal                                                                 |
| Canopy Color                                                                                                                                                          | Black                                                                         |
| Size                                                                                                                                                                  |                                                                               |
| Fixture Diameter (cm)                                                                                                                                                 | 60.0                                                                          |
| Fixture Height (cm)                                                                                                                                                   | 40.0                                                                          |
| Canopy Diameter (cm)                                                                                                                                                  | 14.0                                                                          |
| Canopy Projection (cm)                                                                                                                                                | 10.0                                                                          |
| Suspension Length (cm)                                                                                                                                                | 200.0                                                                         |
| <u>Specification</u><br>Voltage Input<br>Wattage (max)<br>Wattage<br>Globe Type<br>Globe / Light Source qty<br>Globe / Light Source included<br>Electrical Protection | 240V<br>150<br>25<br>E14<br>6<br>No<br>CLASS I - HIGH VOLTAGE, EARTH REQUIRED |