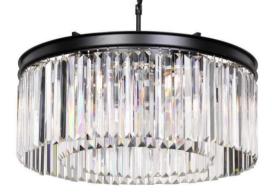

#### SERENE PE06-BK 9329501050231

The Serene 6 pendant light offers a touch of glamour, drawing inspiration from classic Art Deco design, featuring a blackened bronze finished round structure with curtains of faceted crystal prisms subtly refract light, evoking the allure of the era. Other sizes are available within the Serene family.

#### <u>Overview</u>

| Family name                                                                                                                                                           | Serene                                                                        |
|-----------------------------------------------------------------------------------------------------------------------------------------------------------------------|-------------------------------------------------------------------------------|
| Categories                                                                                                                                                            | Pendants                                                                      |
| Mounting                                                                                                                                                              | Surface                                                                       |
| This item includes                                                                                                                                                    | Glass,Suspension                                                              |
| Suspension Type                                                                                                                                                       | Chain                                                                         |
| Usage                                                                                                                                                                 | Indoor Lighting                                                               |
| <u>Color / Material</u>                                                                                                                                               |                                                                               |
| Fixture Color                                                                                                                                                         | Clear,Black                                                                   |
| Fixture Material                                                                                                                                                      | Metal,Crystal                                                                 |
| Canopy Color                                                                                                                                                          | Black                                                                         |
| Size                                                                                                                                                                  |                                                                               |
| Fixture Diameter (cm)                                                                                                                                                 | 60.0                                                                          |
| Fixture Height (cm)                                                                                                                                                   | 40.0                                                                          |
| Canopy Diameter (cm)                                                                                                                                                  | 14.0                                                                          |
| Canopy Projection (cm)                                                                                                                                                | 10.0                                                                          |
| Suspension Length (cm)                                                                                                                                                | 200.0                                                                         |
| <u>Specification</u><br>Voltage Input<br>Wattage (max)<br>Wattage<br>Globe Type<br>Globe / Light Source qty<br>Globe / Light Source included<br>Electrical Protection | 240V<br>150<br>25<br>E14<br>6<br>No<br>CLASS I - HIGH VOLTAGE, EARTH REQUIRED |