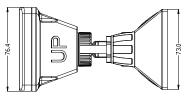

| 1.8-2.5m                                                          |
| Housing Material              | PC                                                                |
| IP Rating                     | IP66                                                              |
| Warranty                      | 5 year replacement warranty                                       |

- UV resistant
- 3 wire
- Day/Night recognition
- Manual override
  - (1) To operate as a light only (i.e. override sensor), turn power off for 3 seconds and then back on
  - (2) To reverse the override function (i.e. re-introduce the use of the sensor), turn power off for 10 seconds and then back on



Height of installation: 1.8-2.5m



Detection Distance: Max.12m

## New Improved Knuckle



**Adjustable Head**