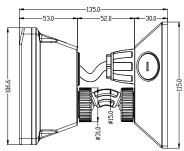

## **Specification**

| Part No.                      | SENS007, SENS008                                                  |
|-------------------------------|-------------------------------------------------------------------|
| Mounting Type                 | Surface Mounted                                                   |
| Input voltage                 | 220-240V 50/60Hz                                                  |
| <b>Detection Range</b>        | 120°                                                              |
| <b>Detection Distance</b>     | 12m Max (<24°C)                                                   |
| <b>Motion Detection Speed</b> | 0.6-1.5m/s                                                        |
| Rated Load                    | 1200W HAL/ 300W CFL/ 150W LED                                     |
| Time Delay                    | Min.10sec±3sec<br>Max.30min±2min<br>(restarts from last movement) |
| Ambient Light                 | 3-2000Lux                                                         |
| Ambient Temp                  | -20 to 40°C                                                       |
| Working Humidity              | <93%RH                                                            |
| Power Consumption             | approx. 0.5W                                                      |
| Installation Height           | 1.8-2.5m                                                          |
| Housing Material              | PC                                                                |
| IP Rating                     | IP66                                                              |
| Warranty                      | 5 year replacement warranty                                       |

Height of installation: 1.8-2.5m

Detection Distance: Max.12m

## New Improved Knuckle

**Adjustable Head** 