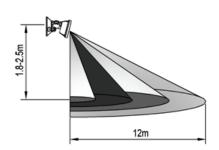

ption             | approx. 0.5W                                                      |
| Installation Height           | 1.8-2.5m                                                          |
| Housing Material              | PC                                                                |
| IP Rating                     | IP66                                                              |
| Warranty                      | 5 year replacement warranty                                       |

- UV resistant
- 3 wire
- Day/Night recognition
- Manual override
  - (1) To operate as a light only (i.e. override sensor), turn power off for 3 seconds and then back on
  - (2) To reverse the override function (i.e. re-introduce the use of the sensor), turn power off for 10 seconds and then back on



Height of installation: 1.8-2.5m



Detection Distance: Max.12m

## New Improved Knuckle



**Adjustable Head**