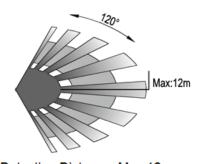

## **Specification**

| Part No.                      | SENS007, SENS008                                                  |
|-------------------------------|-------------------------------------------------------------------|
| Mounting Type                 | Surface Mounted                                                   |
| Input voltage                 | 220-240V 50/60Hz                                                  |
| <b>Detection Range</b>        | 120°                                                              |
| <b>Detection Distance</b>     | 12m Max (<24°C)                                                   |
| <b>Motion Detection Speed</b> | 0.6-1.5m/s                                                        |
| Rated Load                    | 1200W HAL/ 300W CFL/ 150W LED                                     |
| Time Delay                    | Min.10sec±3sec<br>Max.30min±2min<br>(restarts from last movement) |
| Ambient Light                 | 3-2000Lux                                                         |
| Ambient Temp                  | -20 to 40°C                                                       |
| Working Humidity              | <93%RH                                                            |
| Power Consumption             | approx. 0.5W                                                      |
| Installation Height           | 1.8-2.5m                                                          |
| Housing Material              | PC                                                                |
| IP Rating                     | IP66                                                              |
| Warranty                      | 5 year replacement warranty                                       |