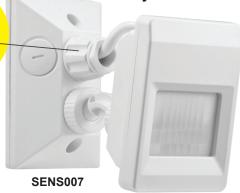

stallation Height           | 1.8-2.5m                                                          |
| Housing Material              | PC                                                                |
| IP Rating                     | IP66                                                              |
| Warranty                      | 5 year replacement warranty                                       |

- UV resistant
- 3 wire
- Day/Night recognition
- Manual override
  - (1) To operate as a light only (i.e. override sensor), turn power off for 3 seconds and then back on
  - (2) To reverse the override function (i.e. re-introduce the use of the sensor), turn power off for 10 seconds and then back on



Height of installation: 1.8-2.5m



Detection Distance: Max.12m

## New Improved Knuckle



**Adjustable Head**