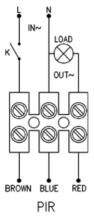

- UV resistant
- 3 wire
- Day/Night recognition
- Manual override
  - (1) To operate as a light only (i.e. override sensor), turn power off for 3 seconds and then back on
  - (2) To reverse the override function (i.e. re-introduce the use of the sensor), turn power off for 10 seconds and then back on