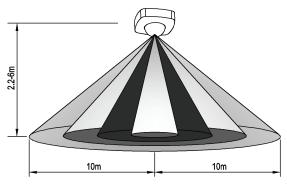

## **Specification**

| SENS005                                                           |
|-------------------------------------------------------------------|
| Surface Mounted                                                   |
| 220-240V AC 50/60Hz                                               |
| 360°                                                              |
| 20m Max (<24°C)                                                   |
| 0.6-1.5m/s                                                        |
| 2000W HAL/ 1000W CFL/ 400W LED                                    |
| Min.10sec±3sec<br>Max.15min±2min<br>(restarts from last movement) |
| <3-2000lux (adjustable)                                           |
| -20 to +40°C                                                      |
| <93%RH                                                            |
| approx 0.5W                                                       |
| 2.2-6m                                                            |
| PC                                                                |
| IP20                                                              |
| 5 year replacement warranty                                       |
|                                                                   |

Height of installation: 2.2-6m

Detection Distance: Max.20m