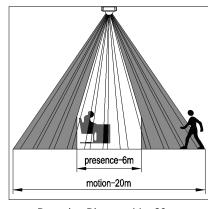

## **Specification**

| SENS005                                                           |
|-------------------------------------------------------------------|
| Surface Mounted                                                   |
| 220-240V AC 50/60Hz                                               |
| 360°                                                              |
| 20m Max (<24°C)                                                   |
| 0.6-1.5m/s                                                        |
| 2000W HAL/ 1000W CFL/ 400W LED                                    |
| Min.10sec±3sec<br>Max.15min±2min<br>(restarts from last movement) |
| <3-2000lux (adjustable)                                           |
| -20 to +40°C                                                      |
| <93%RH                                                            |
| approx 0.5W                                                       |
| 2.2-6m                                                            |
| PC                                                                |
| IP20                                                              |
| 5 year replacement warranty                                       |
|                                                                   |

Height of installation: 2.2-6m

Detection Distance: Max.20m