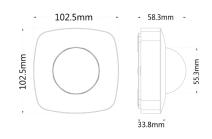

## **Specification**

| SENS005                                                           |
|-------------------------------------------------------------------|
| Surface Mounted                                                   |
| 220-240V AC 50/60Hz                                               |
| 360°                                                              |
| 20m Max (<24°C)                                                   |
| 0.6-1.5m/s                                                        |
| 2000W HAL/ 1000W CFL/ 400W LED                                    |
| Min.10sec±3sec<br>Max.15min±2min<br>(restarts from last movement) |
| <3-2000lux (adjustable)                                           |
| -20 to +40°C                                                      |
| <93%RH                                                            |
| approx 0.5W                                                       |
| 2.2-6m                                                            |
| PC                                                                |
| IP20                                                              |
| 5 year replacement warranty                                       |
|                                                                   |