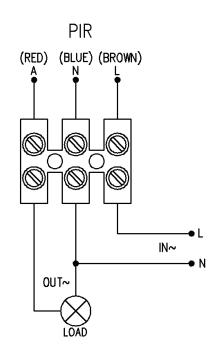

SENS005

- UV resistant
- 3 wire
- Day/Night recognition
- Manual override
  - (1) To operate as a light only (i.e. override sensor), turn power off for 3 seconds and then back on
  - (2) To reverse the override function (i.e. re-introduce the use of the sensor), turn power off for 10 seconds and then back on