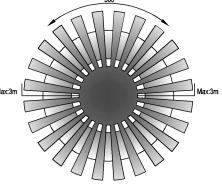

|
| Housing Material              | PC                                                                                  |
| IP Rating                     | IP20                                                                                |
| Warranty                      | 5 year replacement warranty                                                         |



SENS003



- 61mm



#### • UV resistant

- 3 wire
- Day/Night recognition
- Manual override
  - (1) To operate as a light only (i.e. override sensor), turn power off for 3 seconds and then back on
  - (2) To reverse the override function (i.e. re-introduce the use of the sensor), turn power off for 10 seconds and then back on



Height of installation: 2.2-4m



#### Detection Distance: Max.6m