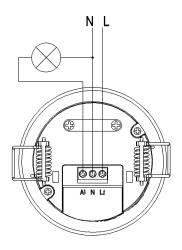

#### • UV resistant

- 3 wire
- Day/Night recognition
- Manual override
  - (1) To operate as a light only (i.e. override sensor), turn power off for 3 seconds and then back on
  - (2) To reverse the override function (i.e. re-introduce the use of the sensor), turn power off for 10 seconds and then back on