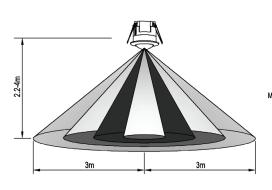

n Height           | 2.2-4m                                                                              |
| Housing Material              | PC                                                                                  |
| IP Rating                     | IP20                                                                                |
| Warranty                      | 5 year replacement warranty                                                         |



SENS003



- 61mm



#### • UV resistant

- 3 wire
- Day/Night recognition
- Manual override
  - (1) To operate as a light only (i.e. override sensor), turn power off for 3 seconds and then back on
  - (2) To reverse the override function (i.e. re-introduce the use of the sensor), turn power off for 10 seconds and then back on



Height of installation: 2.2-4m



#### Detection Distance: Max.6m