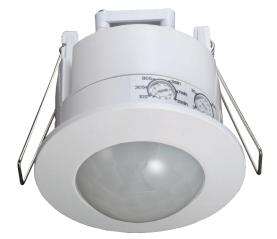

# **INFRARED MOTION RECESSED SENSOR - SENS003**

### **Specification**

| Part No.                      | SENS003                                                                             |
|-------------------------------|-------------------------------------------------------------------------------------|
| Mounting Type                 | Recessed                                                                            |
| Input voltage                 | 220-240V AC 50/60Hz                                                                 |
| Detection Range               | 360°                                                                                |
| Detection Distance            | 6m Max (<24ºC)                                                                      |
| <b>Detection Motion Speed</b> | 0.6-1.5m/s                                                                          |
| Rated Load                    | 1200W HAL/ 300W CFL / 200W LED                                                      |
| Time Delay                    | Min.10sec <u>+</u> 3sec<br>Max.15min <u>+</u> 2min<br>(restarts from last movement) |
| Ambient Light                 | <3-2000lux (adjustable)                                                             |
| Ambient Temp                  | -20 to +40°C                                                                        |
| Working Humidity              | <93%RH                                                                              |
| Power Consumption             | approx 0.5W                                                                         |
| Installation Height           | 2.2-4m                                                                              |
| Housing Material              | PC                                                                                  |
| IP Rating                     | IP20                                                                                |
| Warranty                      | 5 year replacement warranty                                                         |