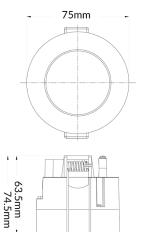

|
| Working Humidity              | <93%RH                                                                              |
| Power Consumption             | approx 0.5W                                                                         |
| Installation Height           | 2.2-4m                                                                              |
| Housing Material              | PC                                                                                  |
| IP Rating                     | IP20                                                                                |
| Warranty                      | 5 year replacement warranty                                                         |



SENS003



- 61mm



#### • UV resistant

- 3 wire
- Day/Night recognition
- Manual override
  - (1) To operate as a light only (i.e. override sensor), turn power off for 3 seconds and then back on
  - (2) To reverse the override function (i.e. re-introduce the use of the sensor), turn power off for 10 seconds and then back on



Height of installation: 2.2-4m



#### Detection Distance: Max.6m