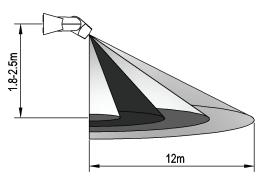

## **Specification**

| Part No.                      | SENS001, SENS002                                                  |
|-------------------------------|-------------------------------------------------------------------|
| Mounting Type                 | Surface Mounted                                                   |
| Input voltage                 | 220-240V AC 50/60Hz                                               |
| <b>Detection Range</b>        | 1800                                                              |
| <b>Detection Distance</b>     | 12m Max (<24°C)                                                   |
| <b>Detection Motion Speed</b> | 0.6-1.5m/s                                                        |
| Rated Load                    | 1200W HAL/ 300W CFL/ 150W LED                                     |
| Time Delay                    | Min.10sec±3sec<br>Max.15min±2min<br>(Restarts from last movement) |
| Ambient Light                 | <3-2000lux (adjustable)                                           |
| Ambient Temp                  | -20 to +40°C                                                      |
| Working Humidity              | <93%RH                                                            |
| Power Consumption             | approx 0.5W                                                       |
| Installation Height           | 1.8-2.5m                                                          |
| Housing Material              | PC                                                                |
| IP Rating                     | IP65                                                              |
| Warranty                      | 5 year replacement warranty                                       |

Height of installation: 1.8-2.5m

Detection Distance: Max.12m