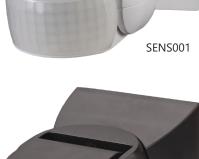

## INFRARED MOTION SURFACE MOUNTED SENSORS - SENSO01 & SENSO02

## **Specification**

| Part No.                      | SENS001, SENS002                                                  |
|-------------------------------|-------------------------------------------------------------------|
| Mounting Type                 | Surface Mounted                                                   |
| Input voltage                 | 220-240V AC 50/60Hz                                               |
| <b>Detection Range</b>        | 1800                                                              |
| <b>Detection Distance</b>     | 12m Max (<24°C)                                                   |
| <b>Detection Motion Speed</b> | 0.6-1.5m/s                                                        |
| Rated Load                    | 1200W HAL/ 300W CFL/ 150W LED                                     |
| Time Delay                    | Min.10sec±3sec<br>Max.15min±2min<br>(Restarts from last movement) |
| Ambient Light                 | <3-2000lux (adjustable)                                           |
| Ambient Temp                  | -20 to +40°C                                                      |
| Working Humidity              | <93%RH                                                            |
| Power Consumption             | approx 0.5W                                                       |
| Installation Height           | 1.8-2.5m                                                          |
| Housing Material              | PC                                                                |
| IP Rating                     | IP65                                                              |
| Warranty                      | 5 year replacement warranty                                       |