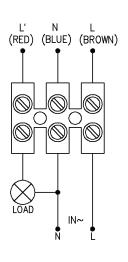

- UV resistant
- 3 wire
- Day/Night recognition
- Manual override
  - (1) To operate as a light only (i.e. override sensor), turn power off for 3 seconds and then back on
  - (2) To reverse the override function (i.e. re-introduce the use of the sensor), turn power off for 10 seconds and then back on