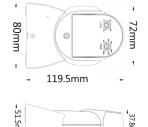

## **Specification**

| Part No.                      | SENS001, SENS002                                                  |
|-------------------------------|-------------------------------------------------------------------|
| Mounting Type                 | Surface Mounted                                                   |
| Input voltage                 | 220-240V AC 50/60Hz                                               |
| <b>Detection Range</b>        | 1800                                                              |
| <b>Detection Distance</b>     | 12m Max (<24°C)                                                   |
| <b>Detection Motion Speed</b> | 0.6-1.5m/s                                                        |
| Rated Load                    | 1200W HAL/ 300W CFL/ 150W LED                                     |
| Time Delay                    | Min.10sec±3sec<br>Max.15min±2min<br>(Restarts from last movement) |
| Ambient Light                 | <3-2000lux (adjustable)                                           |
| Ambient Temp                  | -20 to +40°C                                                      |
| Working Humidity              | <93%RH                                                            |
| Power Consumption             | approx 0.5W                                                       |
| Installation Height           | 1.8-2.5m                                                          |
| Housing Material              | PC                                                                |
| IP Rating                     | IP65                                                              |
| Warranty                      | 5 year replacement warranty                                       |