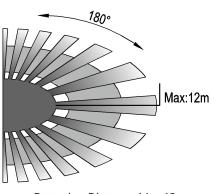

## **Specification**

| Part No.                      | SENS001, SENS002                                                  |
|-------------------------------|-------------------------------------------------------------------|
| Mounting Type                 | Surface Mounted                                                   |
| Input voltage                 | 220-240V AC 50/60Hz                                               |
| <b>Detection Range</b>        | 1800                                                              |
| <b>Detection Distance</b>     | 12m Max (<24°C)                                                   |
| <b>Detection Motion Speed</b> | 0.6-1.5m/s                                                        |
| Rated Load                    | 1200W HAL/ 300W CFL/ 150W LED                                     |
| Time Delay                    | Min.10sec±3sec<br>Max.15min±2min<br>(Restarts from last movement) |
| Ambient Light                 | <3-2000lux (adjustable)                                           |
| Ambient Temp                  | -20 to +40°C                                                      |
| Working Humidity              | <93%RH                                                            |
| Power Consumption             | approx 0.5W                                                       |
| Installation Height           | 1.8-2.5m                                                          |
| Housing Material              | PC                                                                |
| IP Rating                     | IP65                                                              |
| Warranty                      | 5 year replacement warranty                                       |

Height of installation: 1.8-2.5m

Detection Distance: Max.12m