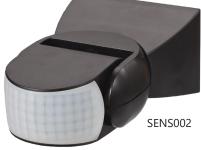

## INFRARED MOTION SURFACE MOUNTED SENSORS - SENSO01 & SENSO02

## **Specification**

| Part No.                      | SENS001, SENS002                                                  |
|-------------------------------|-------------------------------------------------------------------|
| Mounting Type                 | Surface Mounted                                                   |
| Input voltage                 | 220-240V AC 50/60Hz                                               |
| <b>Detection Range</b>        | 1800                                                              |
| <b>Detection Distance</b>     | 12m Max (<24°C)                                                   |
| <b>Detection Motion Speed</b> | 0.6-1.5m/s                                                        |
| Rated Load                    | 1200W HAL/ 300W CFL/ 150W LED                                     |
| Time Delay                    | Min.10sec±3sec<br>Max.15min±2min<br>(Restarts from last movement) |
| Ambient Light                 | <3-2000lux (adjustable)                                           |
| Ambient Temp                  | -20 to +40°C                                                      |
| Working Humidity              | <93%RH                                                            |
| Power Consumption             | approx 0.5W                                                       |
| Installation Height           | 1.8-2.5m                                                          |
| Housing Material              | PC                                                                |
| IP Rating                     | IP65                                                              |
| Warranty                      | 5 year replacement warranty                                       |