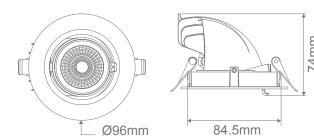

#### Diagrams / Additional

Cutout: Ø85mm

| Item No. | Variant |       | Colour |
|----------|---------|-------|--------|
|          | Wht     | Blk   | Colour |
| SCOOP-13 | 20468   | 20466 |        |
|          | DALI    |       | TRIO   |
|          | 20469   | 20467 |        |