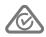

#### Description

The SCOOP-13 is the first in the line-up of single point COB adjustable LED down lights. Features include satin white or black finished frame and glass diffuser. Light is provided from a single point COB high performing LED with a perfectly matched  $60^{\circ}$  optical reflector. The reflector behaves in much the same way as a standard 50W halogen lamp does with the favourable scallop style illumination. Added benefits of up to  $45^{\circ}$  tilt function and fully mains dimmable LED driver makes this a perfect alternative to halogen and CFL style down lights.

### Specification Features

240V AC Input Voltage: Power (W): 13W IP rating (IP): 20

Lumens (lm): Warm White 3000K - 780lm

Neutral White 4000K - 880lm

White 5000K - 870lm

COB LED type:

CCT: 3000K - 4000K - 5000K (Switchable)