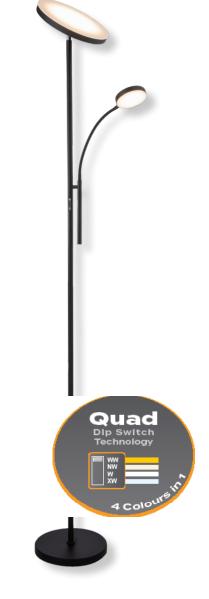

## SAMSON-FL **LED Floor Lamp**

## Description

SAMSON-FL Mother & Child floor lamp Series offers a stylish and modern floor lamp, designed for multi-purpose applications. The modern design features an 30W LED uplighter (Mother) and a 5W task light (Child). Ideal for children's bedrooms as well as living rooms and study areas. Push and hold Dimmable Function available for both lights, as well as a push switchable function producing a nice 3000K Warm White, 4000K Neutral White, 5000K White or 6000K Daylight, depending on your LED colour temperature preference. This simple design offers a suitable appearance for most modern interior decors and is perfect for entertainment areas as a feature lamp.

## Diagrams / Additional

| Item No.  | Variant | CCT  |
|-----------|---------|------|
| item ivo. | Wht     |      |
| SAMSON-FL | 22830   | QUAD |

<sup>\*</sup> IP20 rating is from the underside of the down light once installed into the ceiling.
\*\*Fully dimmable with suitable dimmers.