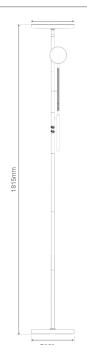

## SAMSON-FL **LED Floor Lamp**

## Description

SAMSON-FL Mother & Child floor lamp Series offers a stylish and modern floor lamp, designed for multi-purpose applications. The modern design features an 30W LED uplighter (Mother) and a 5W task light (Child). Ideal for children's bedrooms as well as living rooms and study areas. Push and hold Dimmable Function available for both lights, as well as a push switchable function producing a nice 3000K Warm White, 4000K Neutral White, 5000K White or 6000K Daylight, depending on your LED colour temperature preference. This simple design offers a suitable appearance for most modern interior decors and is perfect for entertainment areas as a feature lamp.

3000K - 4000K - 5000K - 6000K

CRI: ≥80 Class: Class III Yes\*\* Dimmable: Lifespan (hrs): 20,000hrs

Weight (kg): 5kg