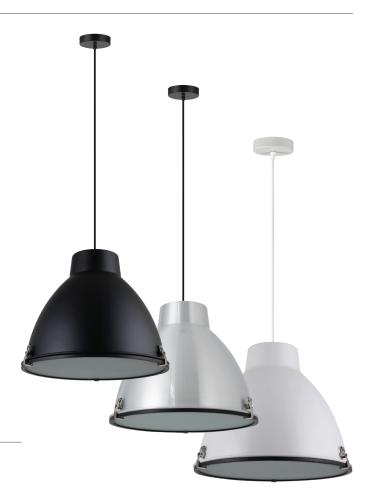

## Description

RILEY metal pendant Series offers a stylish design with a large industrial shade in modern colours that will complement most rooms. Ideal for living rooms and bedrooms as feature pendants, as well as feature pendants in cafes and bars. Available in Black, White and Aluminium colour options, all with a protective frosted acrylic shade cover.

## Diagrams / Additional

Ratin

(20

12

| Item No.  | Variant |       |       | Lamp |
|-----------|---------|-------|-------|------|
|           | Blk     | Alu   | Wht   | Base |
| RILEY-450 | 22505   | 22504 | 22506 | E27  |