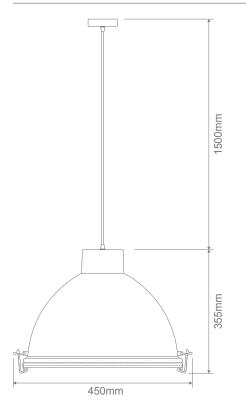

## Diagrams / Additional

Ratin

(20

12

| Item No.  | Variant |       |       | Lamp |
|-----------|---------|-------|-------|------|
|           | Blk     | Alu   | Wht   | Base |
| RILEY-450 | 22505   | 22504 | 22506 | E27  |