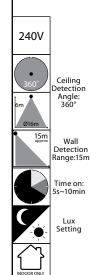

Accurate adjustable time, lux level and detection area via DIP swtiches.

Reliable 3-wire design.

: 5.8GHz HF system

Lux control level : <3-2000LUX (adjustable)

Installation height : Wall 1.5-3.5m Ceiling 2-6m

Detection range : Wall 180 degrees

Ceiling 360 degrees

: Wall 5-15m (adjustable)

Detection distance Ceiling 1-8m radius (adjustable)

: 1200W Incandescent Lamp

Max Load 300W Fluorescent Lamp

150W LED Lamp

2 Year Warranty.