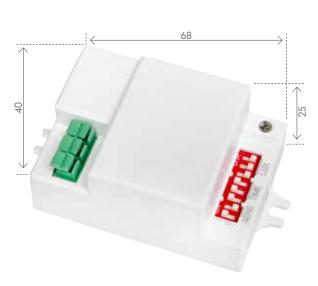

## RETRO-FIT MICROWAVE CEILING/WALL LIGHT MICROWAVE SENSOR

Automatically activated by motion and light level. Compact size to retro-fit into most ceiling and wall lights.

Wide detection area.

Motion can be detected through plastic, glass and thin non-metal materials

Accurate adjustable time, lux level and detection area via DIP swtiches.

Reliable 3-wire design.

: 5.8GHz HF system

Lux control level : <3-2000LUX (adjustable)

Installation height : Wall 1.5-3.5m Ceiling 2-6m

Detection range : Wall 180 degrees

Ceiling 360 degrees

: Wall 5-15m (adjustable)

Detection distance Ceiling 1-8m radius (adjustable)

: 1200W Incandescent Lamp

Max Load 300W Fluorescent Lamp

150W LED Lamp

2 Year Warranty.