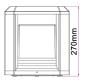

| Part No.    | RUBIK1, RUBIK2               |
|-------------|------------------------------|
| Description | WALL / FLOOR LED 240V S/M SQ |
| Material    | aluminium, PC                |
| Kelvin      | 3000K                        |
| Lumens      | 850lm                        |
| CRI         | >80                          |
| Wattage     | 20W                          |
| Dimensions  | W 250 x H 270mm              |
| Back plate  | Ø110 x D 20mm                |
| Weight      | 3.05kg                       |
| Вох         | 29x26x26cm                   |
| Carton QTY  | 1/2                          |