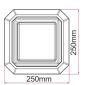

| Part No.    | RUBIK1, RUBIK2               |
|-------------|------------------------------|
| Description | WALL / FLOOR LED 240V S/M SQ |
| Material    | aluminium, PC                |
| Kelvin      | 3000K                        |
| Lumens      | 850lm                        |
| CRI         | >80                          |
| Wattage     | 20W                          |
| Dimensions  | W 250 x H 270mm              |
| Back plate  | Ø110 x D 20mm                |
| Weight      | 3.05kg                       |
| Вох         | 29x26x26cm                   |
| Carton QTY  | 1/2                          |