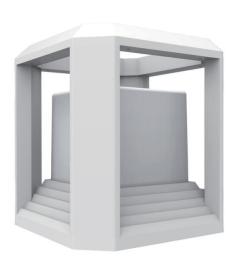

## sales@clalighting.com.au

Tel: 02 9938 7100 | Fax: 02 9938 7115

RUBIK1 (Matte black)

**RUBIK2** (Matte white)

## **RUBIK**

- Exterior LED wall / floor lamps
- Input voltage range: 100-240V AC 50/60Hz
- Constant current driver included
- Shade: double anti-corrosion powder coated high-pressure casted aluminium
- Shade internal colour: white
- Diffuser: anti aging UV protected PC
- LED chips: 20pcs 3030
- Power factor: >0.5
- Ambient temp: -20 to 50°C
- Not suitable for dimming
- Suitable for 2 way switching
- Suitable for use with PIR or Microwave sensors

| Part No.    | RUBIK1, RUBIK2               |
|-------------|------------------------------|
| Description | WALL / FLOOR LED 240V S/M SQ |
| Material    | aluminium, PC                |
| Kelvin      | 3000K                        |
| Lumens      | 850lm                        |
| CRI         | >80                          |
| Wattage     | 20W                          |
| Dimensions  | W 250 x H 270mm              |
| Back plate  | Ø110 x D 20mm                |
| Weight      | 3.05kg                       |
| Вох         | 29x26x26cm                   |
| Carton QTY  | 1/2                          |