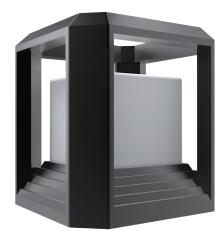

## sales@clalighting.com.au

Tel: 02 9938 7100 | Fax: 02 9938 7115

RUBIK1 (Matte black)

**RUBIK2** (Matte white)

## **RUBIK**

- Exterior LED wall / floor lamps
- Input voltage range: 100-240V AC 50/60Hz
- Constant current driver included
- Shade: double anti-corrosion powder coated high-pressure casted aluminium
- Shade internal colour: white
- Diffuser: anti aging UV protected PC
- LED chips: 20pcs 3030
- Power factor: >0.5
- Ambient temp: -20 to 50°C
- Not suitable for dimming
- Suitable for 2 way switching
- Suitable for use with PIR or Microwave sensors

| Part No.    | RUBIK1, RUBIK2               |
|-------------|------------------------------|
| Description | WALL / FLOOR LED 240V S/M SQ |
| Material    | aluminium, PC                |
| Kelvin      | 3000K                        |
| Lumens      | 850lm                        |
| CRI         | >80                          |
| Wattage     | 20W                          |
| Dimensions  | W 250 x H 270mm              |
| Back plate  | Ø110 x D 20mm                |
| Weight      | 3.05kg                       |
| Вох         | 29x26x26cm                   |
| Carton QTY  | 1/2                          |