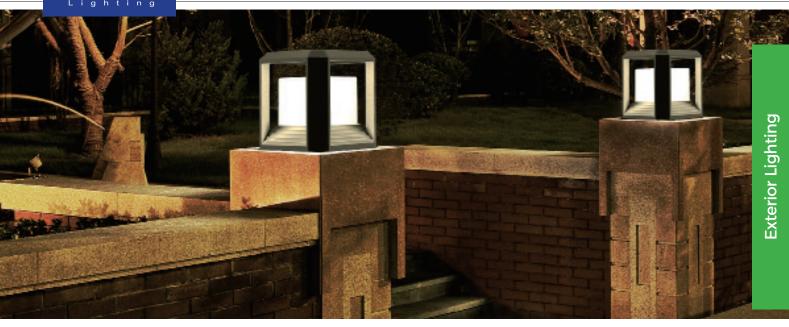

## **RUBIK**

- Exterior LED wall / floor lamps
- Input voltage range: 100-240V AC 50/60Hz
- Constant current driver included
- Shade: double anti-corrosion powder coated high-pressure casted aluminium
- Shade internal colour: white
- Diffuser: anti aging UV protected PC
- LED chips: 20pcs 3030
- Power factor: >0.5
- Ambient temp: -20 to 50°C
- Not suitable for dimming
- Suitable for 2 way switching
- Suitable for use with PIR or Microwave sensors

| Part No.    | RUBIK1, RUBIK2               |
|-------------|------------------------------|
| Description | WALL / FLOOR LED 240V S/M SQ |
| Material    | aluminium, PC                |
| Kelvin      | 3000K                        |
| Lumens      | 850lm                        |
| CRI         | >80                          |
| Wattage     | 20W                          |
| Dimensions  | W 250 x H 270mm              |
| Back plate  | Ø110 x D 20mm                |
| Weight      | 3.05kg                       |
| Вох         | 29x26x26cm                   |
| Carton QTY  | 1/2                          |