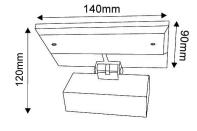

## **LED Interior Surface Mounted Wall Light**

• Input voltage: 220-240V AC 50/60Hz

Inbuilt constant current LED driver included

Driver output voltage: 12-20V

• Driver input current: 0.11A

Driver output current: 0.3A

• LED chips: 36pcs SMD2835

Power factor: 0.5

Material: iron & aluminium, copper powder coated white & acrylic

• Ambient Temp: -20 to 50°C

Not suitable for dimming

Suitable for 2-way switching

Suitable for use with PIR & Microwave sensors

| PART NO. | DESCRIPTION                                                 | KELVIN<br>(K) | LUMENS<br>(LM) | Lumious<br>Efficiency<br>(Im/W) | WATT<br>(W) | CRI | WEIGHT<br>(Kg) | BOX<br>(cm) | CARTON<br>QTY |
|----------|-------------------------------------------------------------|---------------|----------------|---------------------------------|-------------|-----|----------------|-------------|---------------|
| RIOG2    | WALL INTERNAL S/M CITY LED MATTE<br>WH RECT UPLIGHT 90D ADJ | 3000          | 244            | >40                             | 6           | ≥80 | 0.58           | 17x13x6     | 1/12          |