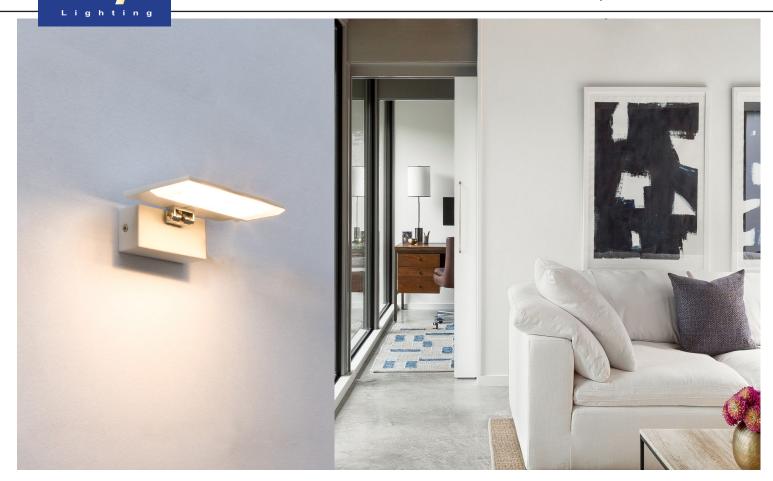

## **LED Interior Surface Mounted Wall Light**

• Input voltage: 220-240V AC 50/60Hz

Inbuilt constant current LED driver included

Driver output voltage: 12-20V

• Driver input current: 0.11A

Driver output current: 0.3A

• LED chips: 36pcs SMD2835

Power factor: 0.5

Material: iron & aluminium, copper powder coated white & acrylic

• Ambient Temp: -20 to 50°C

Not suitable for dimming

Suitable for 2-way switching

Suitable for use with PIR & Microwave sensors

| PART NO. | DESCRIPTION                                                 | KELVIN<br>(K) | LUMENS<br>(LM) | Lumious<br>Efficiency<br>(Im/W) | WATT<br>(W) | CRI | WEIGHT<br>(Kg) | BOX<br>(cm) | CARTON<br>QTY |
|----------|-------------------------------------------------------------|---------------|----------------|---------------------------------|-------------|-----|----------------|-------------|---------------|
| RIOG2    | WALL INTERNAL S/M CITY LED MATTE<br>WH RECT UPLIGHT 90D ADJ | 3000          | 244            | >40                             | 6           | ≥80 | 0.58           | 17x13x6     | 1/12          |