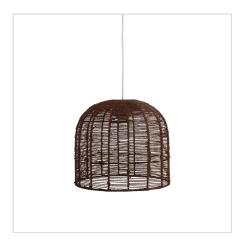

## **POPPA Shade**

SKU:OL64464

Shade Only

## Description

The Poppa hand woven shade is suited for use on most E27 pendant suspensions, like the PARTI supension. The dark brown open weave looks great with a filament or opal bulb.

## **Additional information**

| Brand                       | EARTH LIGHTING               |
|-----------------------------|------------------------------|
| Colour                      | Brown                        |
| Bulb Qty                    | 1                            |
| Bulb Type                   | E27                          |
| Wattage                     | 60W                          |
| Recommended Globe           | A-LED-24706240               |
| Voltage                     | 240V                         |
| Indoor / Outdoor / Alfresco | Indoor                       |
| Overall Height              | 31                           |
| Overall Width               | 35                           |
| Overall Depth               | 35                           |
| PLU                         | 76356                        |
| Supplier Code               | OL64464                      |
| UPI                         | 9324879222426                |
| Warranty / Guarantee        | 1 Year Replacement Guarantee |