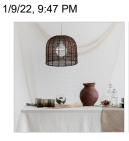

## **POPPA Shade**

SKU:OL64464

Shade Only

## Description

The Poppa hand woven shade is suited for use on most E27 pendant suspensions, like the PARTI supension. The dark brown open weave looks great with a filament or opal bulb.