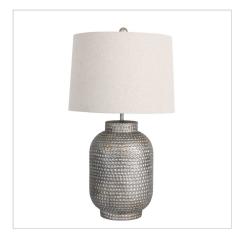

#### **PALMA**

SKU:OL98851

Rustic Beaten Silver Urn Table Lamp

### Description

Palma antique silver brush-finished table lamp base features an indented dot pattern. A masculine lamp, PALMA is complete with a flax linen hardback shade (white lined). Shade is harp mounted. Switch is conveniently located on the cord.

#### **Additional information**

| Brand                | Oriel Lighting |
|----------------------|----------------|
| Colour               | Silver         |
| Bulb Qty             | 1              |
| Bulb Type            | E27            |
| Wattage              | 60W            |
| Bulb Included        | NO             |
| Recommended Globe    | A-LED-7407230  |
| Voltage              | 240V           |
| Overall Height       | 55             |
| Overall Width        | 33             |
| Overall Depth        | 33             |
| Item Dimensions      | H550 D330      |
| Fitting Height       | H550           |
| Fitting Diameter     | D200           |
| Cord / Wire Material | CLEAR PVC      |