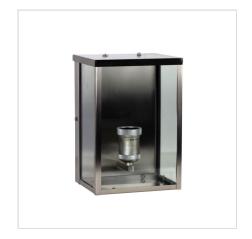

## **OAKLAND**

SKU:SL64908BC

### Description

Whether your home is Hamptons or modern, this OAKLAND will suit. Finished in brushed chrome plating on steel, with clear glass panels, we recommend LED filament or carbon (vintage) filament globes.

### **Additional information**

| Name                        | OAKLAND OUTDOOR |
|-----------------------------|-----------------|
| Colour                      | Brushed Chrome  |
| Bulb Qty                    | 1               |
| Bulb Type                   | E27             |
| Wattage                     | 25w             |
| Bulb Included               | NO              |
| Recommended Globe           | A-LED-26104227  |
| Indoor / Outdoor / Alfresco | Alfresco        |
| Overall Height              | 25              |
| Overall Width               | 18              |
| Overall Depth               | 15              |
| Fitting Height              | H250            |
| Fitting Width               | W180            |
| Fitting Projection          | P150            |
| Glass/Diffuser Material     | Clear Glass     |

### **Images**

Unless stated, fittings do not include globes (bulbs). No representations are made as to the suitability of this product for your application. All fixed lights (other than DIY lights) should be installed by a licensed electrical contractor. Due to continuing product development, some specifications may change over time. Refer to our detailed Terms and Conditions, online at: www.oriel-lighting.com.au | Details and specifications are current at the time of printing, and with constant product development, subject to change. (c) Oriel Lighting