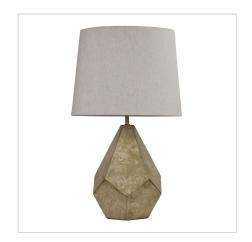

## **LEON**

SKU:OL98865

Geometric Ivory and Gold Table Lamp

### Description

Leon geometric table lamp base in white and gold finish is an ideal choice for a contemporary home. Supplied complete with a flax linen hardback lamp shade. Switch is on the cord.

### **Additional information**

| Brand                | Oriel Lighting |
|----------------------|----------------|
| Colour               | White          |
| Bulb Qty             | 1              |
| Bulb Type            | E27            |
| Wattage              | 60W            |
| Bulb Included        | NO             |
| Recommended Globe    | A-LED-7407230  |
| Voltage              | 240V           |
| Overall Height       | 56             |
| Overall Width        | 33             |
| Overall Depth        | 33             |
| Item Dimensions      | H560 D330      |
| Fitting Height       | H560           |
| Fitting Diameter     | D250           |
| Cord / Wire Material | CLEAR PVC      |