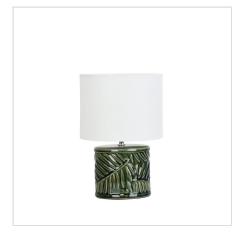

## **KAI**

SKU:OL94527

The Kai green textured ceramic table lamp comes complete with a fabric drum shade. This designer lamp is perfect for a bedside or study nook in a coastal or hamptons styled home. The on/off switch is located on the cord.

### Description

The Kai green textured ceramic table lamp comes complete with a fabric drum shade. This designer lamp is perfect for a bedside or study nook in a coastal or hamptons styled home. The on/off switch is located on the cord.

#### **Additional information**

| Brand                 | ALEXANDRA + ROBERTS    |
|-----------------------|------------------------|
| Bulb Type             | E14                    |
| Wattage               | 42W                    |
| Bulb Included         | NO                     |
| Recommended Globe     | A-LED-7107230          |
| Voltage               | 240V                   |
| Overall Height        | 30                     |
| Overall Width         | 21                     |
| Overall Depth         | 21                     |
| Lamp Base Colour      | Green                  |
| Lamp Base Material    | Crackle Glazed Ceramic |
| Lamp Shade Colour     | WHITE                  |
| Lamp Shade Material   | Linen/Cotton           |
| Lamp Shade Top Dim    | 21cm                   |
| Lamp Shade Bottom Dim | 21cm                   |