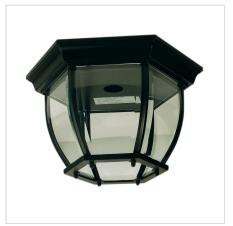

## **HIGHGATE DIY Black**

SKU:OL7663BK

Traditional Under Eave DIY

#### Description

DIY outdoor light, designed to cover an existing batten holder. Powder coated aluminium with clear, bevelled glass panels. Open at the bottom.

### Additional information

| Brand             | Oriel Lighting                                                                                                                  |
|-------------------|---------------------------------------------------------------------------------------------------------------------------------|
| Colour            | BLACK                                                                                                                           |
| Bulb Qty          | 1                                                                                                                               |
| Bulb Type         | B22                                                                                                                             |
| Wattage           | 60W                                                                                                                             |
| Bulb Included     | NO                                                                                                                              |
| Recommended Globe | A-LED-26104127                                                                                                                  |
| Voltage           | 240V                                                                                                                            |
| Overall Height    | 17                                                                                                                              |
| Overall Width     | 28                                                                                                                              |
| Overall Depth     | 28                                                                                                                              |
| Item Dimensions   | H170 D280                                                                                                                       |
| Fitting Height    | H170                                                                                                                            |
| Fitting Diameter  | D280                                                                                                                            |
| Primary Material  | METAL<br>presentations are made as to the suitability of this product for your application. All fixed lights (other than DIY li |