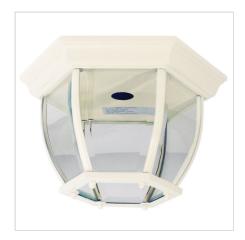

## **HIGHGATE DIY White**

SKU:OL7663WH

Traditional Under Eave DIY

#### Description

DIY outdoor light, designed to cover an existing batten holder. Powder coated aluminium with clear, bevelled glass panels. Open at the bottom.

### Additional information

| Brand             | Oriel Lighting                                                                                                             |
|-------------------|----------------------------------------------------------------------------------------------------------------------------|
| Colour            | White                                                                                                                      |
| Bulb Qty          | 1                                                                                                                          |
| Bulb Type         | B22                                                                                                                        |
| Wattage           | 60W                                                                                                                        |
| Bulb Included     | ΝΟ                                                                                                                         |
| Recommended Globe | A-LED-26104127                                                                                                             |
| Voltage           | 240V                                                                                                                       |
| Overall Height    | 17                                                                                                                         |
| Overall Width     | 28                                                                                                                         |
| Overall Depth     | 28                                                                                                                         |
| Item Dimensions   | H170 D280                                                                                                                  |
| Fitting Height    | H170                                                                                                                       |
| Fitting Diameter  | D280                                                                                                                       |
| Primary Material  | METAL<br>ions are made as to the suitability of this product for your application. All fixed lights (other than DIY lights |