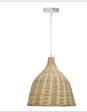

#### **BUKIT**

SKU:OL64304

Cane Pendant

## Description

BUKIT cane single pendant complete with suspension. This handmade natural cane shade is simple, fitting easily into a coastal, Bohemian, Hamptons, Scandi or neutral design theme. Supplied complete with a white cord suspension with a white ceiling canopy - all ready to be installed.