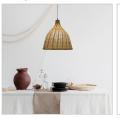

#### **BUKIT**

SKU:OL64304

Cane Pendant

## Description

BUKIT cane single pendant complete with suspension. This handmade natural cane shade is simple, fitting easily into a coastal, Bohemian, Hamptons, Scandi or neutral design theme. Supplied complete with a white cord suspension with a white ceiling canopy - all ready to be installed.