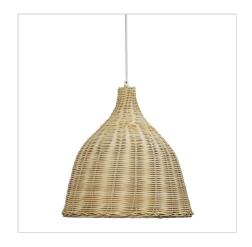

#### **BUKIT**

SKU:OL64304

Cane Pendant

## Description

BUKIT cane single pendant complete with suspension. This handmade natural cane shade is simple, fitting easily into a coastal, Bohemian, Hamptons, Scandi or neutral design theme. Supplied complete with a white cord suspension with a white ceiling canopy - all ready to be installed.