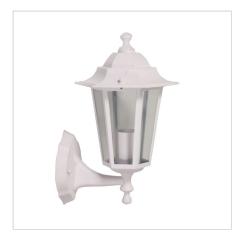

## **ASCOT**

SKU:OL7402WH

ASCOT outdoor coach light suits traditional or Hamptons style homes. Six-sided with clear glass panels, finished in a sandy textured paint. This Ascot is positioned facing upwards. Ascot can also be purchased as a downwards mounted light - depending on the position on your wall or pillar.

## Description

ASCOT outdoor coach light suits traditional or Hamptons style homes. Six-sided with clear glass panels, finished in a sandy textured paint. This Ascot is positioned facing upwards. Ascot can also be purchased as a downwards mounted light - depending on the position on your wall or pillar.