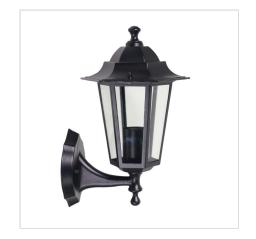

### **ASCOT**

SKU:OL7402BK

ASCOT outdoor coach light suits traditional or Hamptons style homes. Six-sided with clear glass panels, finished in a sandy textured paint. This Ascot is positioned facing upwards. Ascot can also be purchased as a downwards mounted light - depending on the position on your wall or pillar.

## Description

ASCOT outdoor coach light suits traditional or Hamptons style homes. Six-sided with clear glass panels, finished in a sandy textured paint. This Ascot is positioned facing upwards. Ascot can also be purchased as a downwards mounted light - depending on the position on your wall or pillar.