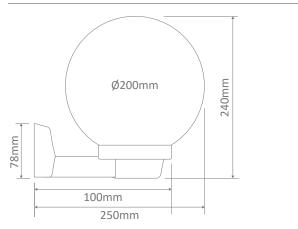

## Diagrams / Additional

| Order Code:   | 18613         |
|---------------|---------------|
| Product Code: | VL-120021     |
| Colour:       | White / Opal  |
| Order Code:   | 18614         |
| Product Code: | VL-120022     |
| Colour:       | White / Smoke |
| Order Code:   | 18615         |
| Product Code: | VL-120024     |
| Colour:       | White / Opal  |
| Order Code:   | 18616         |
| Product Code: | VL-120025     |
| Colour:       | White / Smoke |