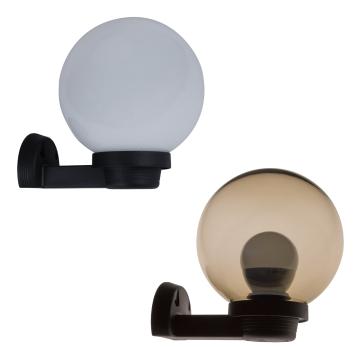

## Description

Polycarbonate wall light with arm and 200mm sphere. Ideal for coastal areas.

## Diagrams / Additional

| Order Code:   | 18613         |
|---------------|---------------|
| Product Code: | VL-120021     |
| Colour:       | White / Opal  |
| Order Code:   | 18614         |
| Product Code: | VL-120022     |
| Colour:       | White / Smoke |
| Order Code:   | 18615         |
| Product Code: | VL-120024     |
| Colour:       | White / Opal  |
| Order Code:   | 18616         |
| Product Code: | VL-120025     |
| Colour:       | White / Smoke |