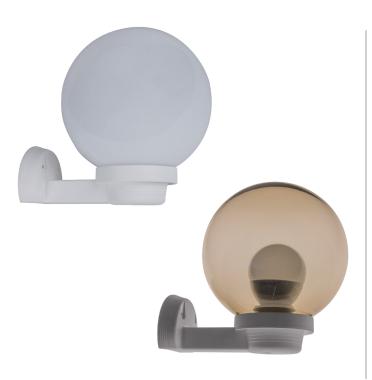

## Description

Polycarbonate wall light with arm and 200mm sphere. Ideal for coastal areas.

## Diagrams / Additional

| Order Code:   | 18613         |
|---------------|---------------|
| Product Code: | VL-120021     |
| Colour:       | White / Opal  |
| Order Code:   | 18614         |
| Product Code: | VL-120022     |
| Colour:       | White / Smoke |
| Order Code:   | 18615         |
| Product Code: | VL-120024     |
| Colour:       | White / Opal  |
| Order Code:   | 18616         |
| Product Code: | VL-120025     |
| Colour:       | White / Smoke |