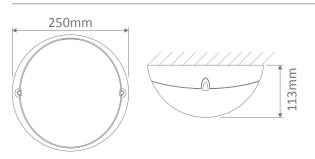

# Polydome-250 Small Round Ceiling Light

#### **Specification Features**

| Material:       | Polycarbonate |
|-----------------|---------------|
| IP rating (IP): | 66            |
| IK Rating (IK): | IK10          |
| Lamp Base:      | E27           |
| Application:    | Ceiling       |

### Diagrams / Additional