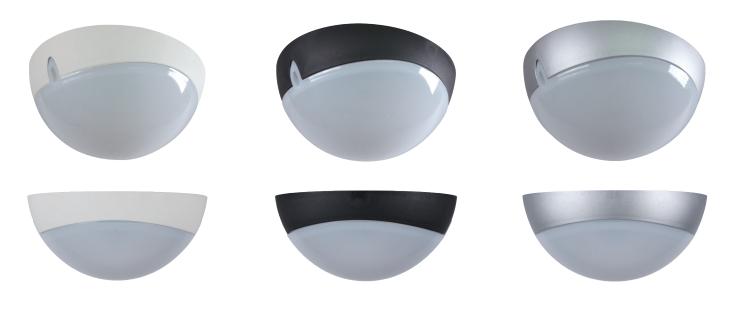

# Polydome-340 Medium Round Ceiling Light

# Description

Body injection molded thermoplastic. Injection molded opal polycarbonate diffuser. Ideal for coastal areas.