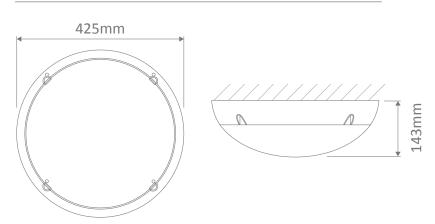

# Polydome-425 Large Round Ceiling Light

# Description

Body injection molded thermoplastic. Injection molded opal polycarbonate diffuser. Ideal for coastal areas.

#### **Specification Features**

| Material:       | Polycarbonate |
|-----------------|---------------|
| IP rating (IP): | 66            |
| IK Rating (IK): | IK10          |
| Lamp Base:      | 2 x E27       |
| Application:    | Ceiling       |