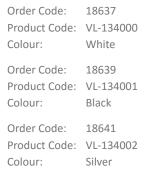

# Polydome-340 Medium Round Ceiling Light

#### **Specification Features**

| Material:       | Polycarbonate |
|-----------------|---------------|
| IP rating (IP): | 66            |
| IK Rating (IK): | IK10          |
| Lamp Base:      | E27           |
| Application:    | Ceiling       |

## Diagrams / Additional

Domus Lighting 29-31 Richland Street. Kingsgrove NSW 2208 | Phone: (02) 9554 9600 | Fax: (02) 9554 9433 | email: enquiries@domuslighting.com Specification subject to change without prior notice.