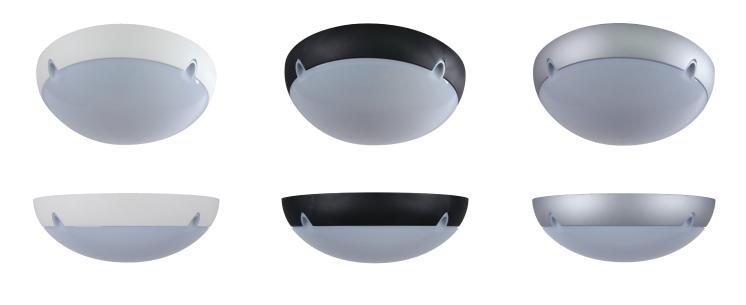

# Polydome-340 Medium Round Ceiling Light

# Description

Body injection molded thermoplastic. Injection molded opal polycarbonate diffuser. Ideal for coastal areas.

#### **Specification Features**

| Material:       | Polycarbonate |
|-----------------|---------------|
| IP rating (IP): | 66            |
| IK Rating (IK): | IK10          |
| Lamp Base:      | E27           |
| Application:    | Ceiling       |