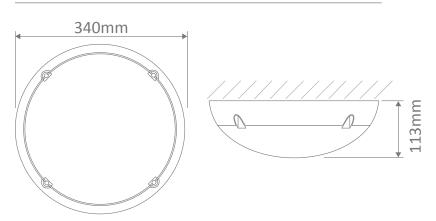

# Polydome-340 Medium Round Ceiling Light

#### **Specification Features**

| Material:       | Polycarbonate |
|-----------------|---------------|
| IP rating (IP): | 66            |
| IK Rating (IK): | IK10          |
| Lamp Base:      | E27           |
| Application:    | Ceiling       |

## Diagrams / Additional

Domus Lighting 29-31 Richland Street. Kingsgrove NSW 2208 | Phone: (02) 9554 9600 | Fax: (02) 9554 9433 | email: enquiries@domuslighting.com Specification subject to change without prior notice.