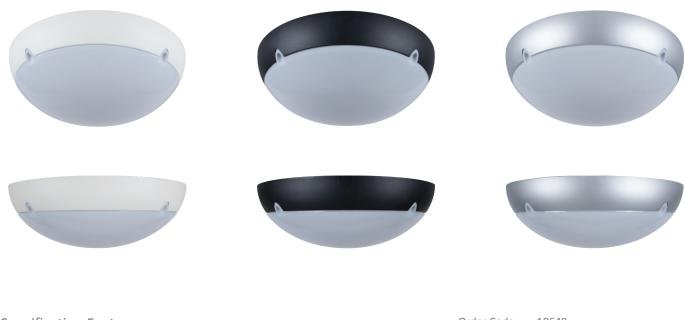

# Polydome-425 Large Round Ceiling Light

# Description

Body injection molded thermoplastic. Injection molded opal polycarbonate diffuser. Ideal for coastal areas.

#### **Specification Features**

| Material:       | Polycarbonate |
|-----------------|---------------|
| IP rating (IP): | 66            |
| IK Rating (IK): | IK10          |
| Lamp Base:      | 2 x E27       |
| Application:    | Ceiling       |