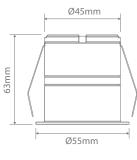

## **Specification Features**

| Input Voltage:                                                                        | 240V                               |  |
|---------------------------------------------------------------------------------------|------------------------------------|--|
| Power (W):                                                                            | 7W                                 |  |
| IP Rating (IP):                                                                       | 54*                                |  |
| Lumens (lm):                                                                          | Warm White 3000K - 390lm           |  |
|                                                                                       | Neutral White 4000K - 470lm        |  |
|                                                                                       | White 5700K - 460lm                |  |
| LED type:                                                                             | COB                                |  |
| CCT:                                                                                  | 3000K - 4000K - 5700K (Switchable) |  |
| CRI:                                                                                  | ≥80                                |  |
| Beam angle (°):                                                                       | 24°                                |  |
| Dimmable:                                                                             | Yes**                              |  |
| Lifespan (hrs):                                                                       | 50,000hrs                          |  |
| Cutout (Ø):                                                                           | Ø50mm                              |  |
| * IP54 rating is from the underside of the down light once installed into the ceiling |                                    |  |
| **Fully dimmable                                                                      | with suitable dimmers.             |  |

## Diagrams / Additional

Cutout: Ø50mm

| Item No.  | Variant |       | ССТ  |
|-----------|---------|-------|------|
| Item INO. | Wht     | Blk   |      |
| PICO-7    | 21582   | 21581 | TRIO |

ies

54

LED