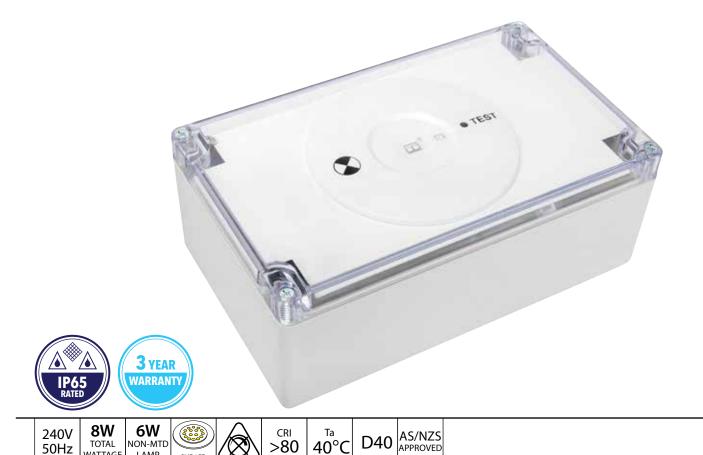

## **PATHFINDER** IP65 6W LED EMERGENCY LUMINAIRE

6W Pathfinder Emergency downlight is a general purpose, non-maintained LED emergency luminaire with IP65 weatherproof rating, compliant to AS/NZS2293.

The Pathfinder luminaire incorporates an integral emergency 2 hour battery pack that permits self-powered operation during power outages

## .FEATURES

Compliant to AS/NZS 2293

WATTAGE

LAMP

SMD LED

- IP65 rating
- Energy efficient high output 6 watt LED 2-Pin flex & plug included
- Ceiling surface mount
- Injection moulded polycarbonate housing
- D40/D40 classification
- High density storage LiCoO2 batteries
- 2 Hour duration period
- TA40 maximum thermal ambient operating temperature
- Charger type: Trickle Charger time: 16 Hours
- Charger operation: Continuous

## **APPLICATIONS**

Wet rooms, commercial and interior applications, coastal environment, apartments, shopping centres, hospitality, prisons and hospitals.