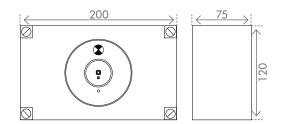

## .FEATURES

Compliant to AS/NZS 2293

WATTAGE

LAMP

SMD LED

- IP65 rating
- Energy efficient high output 6 watt LED 2-Pin flex & plug included
- Ceiling surface mount
- Injection moulded polycarbonate housing
- D40/D40 classification
- High density storage LiCoO2 batteries
- 2 Hour duration period
- TA40 maximum thermal ambient operating temperature
- Charger type: Trickle Charger time: 16 Hours
- Charger operation: Continuous

## **CLASSIFICATION & SPACING DISTANCE**

| Mounting Height in Metres |       |      |      |      |      |      |      |      |      |      |  |  |
|---------------------------|-------|------|------|------|------|------|------|------|------|------|--|--|
| Plane                     | Class | 2.1  | 2.4  | 2.7  | 3.0  | 3.6  | 4.0  | 4.5  | 5.0  | 6.0  |  |  |
| C0                        | D40   | 16.7 | 17.4 | 18.0 | 18.6 | 19.6 | 20.1 | 20.8 | 21.3 | 22.1 |  |  |
| C90                       | D40   | 16.7 | 17.4 | 18.0 | 18.6 | 19.6 | 20.1 | 20.8 | 21.3 | 22.1 |  |  |