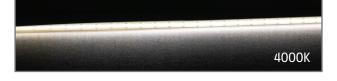

## Description

The PLEX-COB series of LED strip incorporates the latest in LED COB chip technology, with true dotless appearance utilising 640 LEDs per metre. Operating on 24V DC allows for less resistive heat and longer run lengths. Choose from IP54 Indoor Strip including wet areas, or for waterproof installations, the IP67 Strip with silicon coating. Longer areas of weldless joints provide a more reliable solution avoiding breaks in continuity. A range of wattage per metre options from 5W, 10W, 15W and 20W covers all desirable light output levels for your desired area. High CRI90 chips provide excellent colour rendering while providing a smooth and seamless linear lighting for a clean and minimalistic look. The PLEX-COB series come with a choice of single colour 3000K Warm White, 4000K Neutral White and 5000K White for your residential or commercial linear lighting project applications. A comprehensive range of optional accessories including fast fix connectors, and L-joint connectors are available for complex installations. Ideal for kitchens, bathrooms, laundry, bars, restaurants, and all indoor highlighting applications.

## Specification Features

Input Voltage: 24V DC
Per Metre Power (W): 5W
IP rating (IP): IP67

Per Metre Lumen Output (lm): Warm White 3000K - 380lm

Neutral White 4000K - 425lm

White 5000K - 425lm

LED type: COB - 640 LED Per Metre CCT: 3000K - 4000K - 5000K