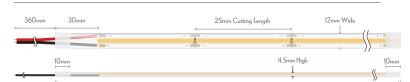

CRI: ≥90

Beam angle (°): 180°

Dimmable: Yes\*\*

Lifespan (hrs): 50,000hrs

Wiring: Parallel

Cutting Increment/Sections: 25mm

Requires: 24V DC Constant Voltage LED Driver

\* With Domus Drivers

## Diagrams / Additional

| Item No.            | Variant |       |       | ССТ   |
|---------------------|---------|-------|-------|-------|
|                     | Per Mt  | 20M   | 50M   | CCI   |
| PLEX-COB-5-IP67     | 24042   | 24056 | 24070 | 3000K |
|                     | 24043   | 24057 | 24071 | 4000K |
|                     | 24044   | 24058 | 24072 | 5000K |
| Max Run Length: 10M |         |       |       |       |