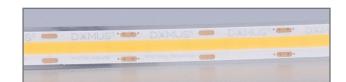

## Description

The PLEX-COB series of LED strip incorporates the latest in LED COB chip technology, with true dotless appearance utilising 640 LEDs per metre. Operating on 24V DC allows for less resistive heat and longer run lengths. Choose from IP54 Indoor Strip including wet areas, or for waterproof installations, the IP67 Strip with silicon coating. Longer areas of weldless joints provide a more reliable solution avoiding breaks in continuity. A range of wattage per metre options from 5W, 10W, 15W and 20W covers all desirable light output levels for your desired area. High CRI90 chips provide excellent colour rendering while providing a smooth and seamless linear lighting for a clean and minimalistic look. The PLEX-COB series come with a choice of single colour 3000K Warm White, 4000K Neutral White and 5000K White for your residential or commercial linear lighting project applications. A comprehensive range of optional accessories including fast fix connectors, and L-joint connectors are available for complex installations. Ideal for kitchens, bathrooms, laundry, bars, restaurants, and all indoor highlighting applications.