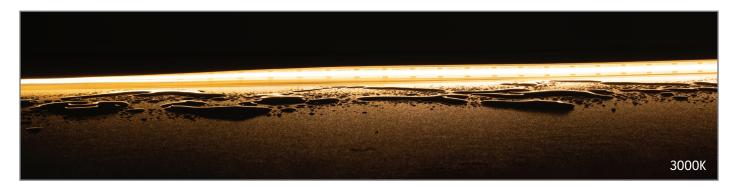

## Description

The PLEX-COB series of LED strip incorporates the latest in LED COB chip technology, with true dotless appearance utilising 640 LEDs per metre. Operating on 24V DC allows for less resistive heat and longer run lengths. Choose from IP54 Indoor Strip including wet areas, or for waterproof installations, the IP67 Strip with silicon coating. Longer areas of weldless joints provide a more reliable solution avoiding breaks in continuity. A range of wattage per metre options from 5W, 10W, 15W and 20W covers all desirable light output levels for your desired area. High CRI90 chips provide excellent colour rendering while providing a smooth and seamless linear lighting for a clean and minimalistic look. The PLEX-COB series come with a choice of single colour 3000K Warm White, 4000K Neutral White and 5000K White for your residential or commercial linear lighting project applications. A comprehensive range of optional accessories including fast fix connectors, and L-joint connectors are available for complex installations. Ideal for kitchens, bathrooms, laundry, bars, restaurants, and all indoor highlighting applications.

## Specification Features

Input Voltage: 24V DC
Per Metre Power (W): 5W
IP rating (IP): IP67

Per Metre Lumen Output (lm): Warm White 3000K - 380lm

Neutral White 4000K - 425lm

White 5000K - 425lm

LED type: COB - 640 LED Per Metre CCT: 3000K - 4000K - 5000K