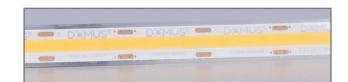

## Description

The PLEX-COB series of LED strip incorporates the latest in LED COB chip technology, with true dotless appearance utilising 640 LEDs per metre. Operating on 24V DC allows for less resistive heat and longer run lengths. Choose from IP54 Indoor Strip including wet areas, or for waterproof installations, the IP67 Strip with silicon coating. Longer areas of weldless joints provide a more reliable solution avoiding breaks in continuity. A range of wattage per metre options from 5W, 10W, 15W and 20W covers all desirable light output levels for your desired area. High CRI90 chips provide excellent colour rendering while providing a smooth and seamless linear lighting for a clean and minimalistic look. The PLEX-COB series come with a choice of single colour 3000K Warm White, 4000K Neutral White and 5000K White for your residential or commercial linear lighting project applications. A comprehensive range of optional accessories including fast fix connectors, and L-joint connectors are available for complex installations. Ideal for kitchens, bathrooms, laundry, bars, restaurants, and all indoor highlighting applications.