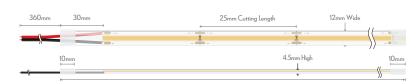

≥90 CRI: 180° Beam angle (°): Yes\*\* Dimmable: Lifespan (hrs): 50.000hrs Parallel Wiring: Cutting Increment/Sections: 25<sub>mm</sub>

24V DC Constant Voltage LED Driver Requires:

Max Run Length: 3M

With Domus Drivers

<sup>\*\*</sup>Fully dimmable with suitable LED Driver and Dimmers.