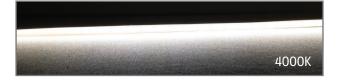

## Description

The PLEX-COB series of LED strip incorporates the latest in LED COB chip technology, with true dotless appearance utilising 640 LEDs per metre. Operating on 24V DC allows for less resistive heat and longer run lengths. Choose from IP54 Indoor Strip including wet areas, or for waterproof installations, the IP67 Strip with silicon coating. Longer areas of weldless joints provide a more reliable solution avoiding breaks in continuity. A range of wattage per metre options from 5W, 10W, 15W and 20W covers all desirable light output levels for your desired area. High CRI90 chips provide excellent colour rendering while providing a smooth and seamless linear lighting for a clean and minimalistic look. The PLEX-COB series come with a choice of single colour 3000K Warm White, 4000K Neutral White and 5000K White for your residential or commercial linear lighting project applications. A comprehensive range of optional accessories including fast fix connectors, and L-joint connectors are available for complex installations. Ideal for kitchens, bathrooms, laundry, bars, restaurants, and all indoor highlighting applications.

## Specification Features

Input Voltage: 24V DC
Per Metre Power (W): 15W
IP rating (IP): IP67

Per Metre Lumen Output (lm): Warm White 3000K - 1140lm

Neutral White 4000K - 1275lm

White 5000K - 1275lm

LED type: COB - 640 LED Per Metre CCT: 3000K - 4000K - 5000K