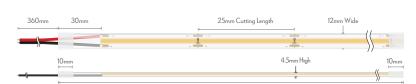

CRI: ≥90

Beam angle (°): 180°

Dimmable: Yes\*\*

Lifespan (hrs): 50,000hrs

Wiring: Parallel

Cutting Increment/Sections: 25mm

Requires: 24V DC Constant Voltage LED Driver