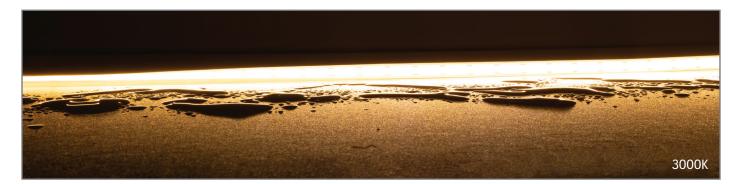

## Description

The PLEX-COB series of LED strip incorporates the latest in LED COB chip technology, with true dotless appearance utilising 640 LEDs per metre. Operating on 24V DC allows for less resistive heat and longer run lengths. Choose from IP54 Indoor Strip including wet areas, or for waterproof installations, the IP67 Strip with silicon coating. Longer areas of weldless joints provide a more reliable solution avoiding breaks in continuity. A range of wattage per metre options from 5W, 10W, 15W and 20W covers all desirable light output levels for your desired area. High CRI90 chips provide excellent colour rendering while providing a smooth and seamless linear lighting for a clean and minimalistic look. The PLEX-COB series come with a choice of single colour 3000K Warm White, 4000K Neutral White and 5000K White for your residential or commercial linear lighting project applications. A comprehensive range of optional accessories including fast fix connectors, and L-joint connectors are available for complex installations. Ideal for kitchens, bathrooms, laundry, bars, restaurants, and all indoor highlighting applications.

## Specification Features

Input Voltage: 24V DC
Per Metre Power (W): 15W
IP rating (IP): IP67

Per Metre Lumen Output (lm): Warm White 3000K - 1140lm

Neutral White 4000K - 1275lm

White 5000K - 1275lm

LED type: COB - 640 LED Per Metre CCT: 3000K - 4000K - 5000K