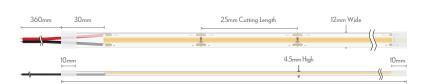

CRI: ≥90

Beam angle (°): 180°

Dimmable: Yes\*\*

Lifespan (hrs): 50,000hrs

Wiring: Parallel

Cutting Increment/Sections: 25mm

Requires: 24V DC Constant Voltage LED Driver