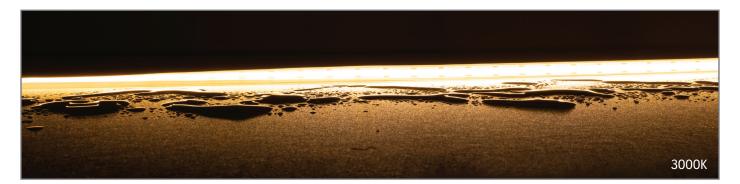

## Description

The PLEX-COB series of LED strip incorporates the latest in LED COB chip technology, with true dotless appearance utilising 640 LEDs per metre. Operating on 24V DC allows for less resistive heat and longer run lengths. Choose from IP54 Indoor Strip including wet areas, or for waterproof installations, the IP67 Strip with silicon coating. Longer areas of weldless joints provide a more reliable solution avoiding breaks in continuity. A range of wattage per metre options from 5W, 10W, 15W and 20W covers all desirable light output levels for your desired area. High CRI90 chips provide excellent colour rendering while providing a smooth and seamless linear lighting for a clean and minimalistic look. The PLEX-COB series come with a choice of single colour 3000K Warm White, 4000K Neutral White and 5000K White for your residential or commercial linear lighting project applications. A comprehensive range of optional accessories including fast fix connectors, and L-joint connectors are available for complex installations. Ideal for kitchens, bathrooms, laundry, bars, restaurants, and all indoor highlighting applications.

## Specification Features

Input Voltage: 24V DC
Per Metre Power (W): 10W
IP rating (IP): IP67

Per Metre Lumen Output (lm): Warm White 3000K - 760lm

Neutral White 4000K - 850lm

White 5000K - 850lm

LED type: COB - 640 LED Per Metre CCT: 3000K - 4000K - 5000K