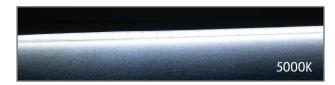

## Description

The PLEX-COB series of LED strip incorporates the latest in LED COB chip technology, with true dotless appearance utilising 640 LEDs per metre. Operating on 24V DC allows for less resistive heat and longer run lengths. Choose from IP54 Indoor Strip including wet areas, or for waterproof installations, the IP67 Strip with silicon coating. Longer areas of weldless joints provide a more reliable solution avoiding breaks in continuity. A range of wattage per metre options from 5W, 10W, 15W and 20W covers all desirable light output levels for your desired area. High CRI90 chips provide excellent colour rendering while providing a smooth and seamless linear lighting for a clean and minimalistic look. The PLEX-COB series come with a choice of single colour 3000K Warm White, 4000K Neutral White and 5000K White for your residential or commercial linear lighting project applications. A comprehensive range of optional accessories including fast fix connectors, and L-joint connectors are available for complex installations. Ideal for kitchens, bathrooms, laundry, bars, restaurants, and all indoor highlighting applications.

## Specification Features

Input Voltage: 24V DC
Per Metre Power (W): 10W
IP rating (IP): IP67

Per Metre Lumen Output (lm): Warm White 3000K - 760lm

Neutral White 4000K - 850lm

White 5000K - 850lm

LED type: COB - 640 LED Per Metre CCT: 3000K - 4000K - 5000K