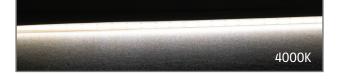

## Description

The PLEX-COB series of LED strip incorporates the latest in LED COB chip technology, with true dotless appearance utilising 640 LEDs per metre. Operating on 24V DC allows for less resistive heat and longer run lengths. Choose from IP54 Indoor Strip including wet areas, or for waterproof installations, the IP67 Strip with silicon coating. Longer areas of weldless joints provide a more reliable solution avoiding breaks in continuity. A range of wattage per metre options from 5W, 10W, 15W and 20W covers all desirable light output levels for your desired area. High CRI90 chips provide excellent colour rendering while providing a smooth and seamless linear lighting for a clean and minimalistic look. The PLEX-COB series come with a choice of single colour 3000K Warm White, 4000K Neutral White and 5000K White for your residential or commercial linear lighting project applications. A comprehensive range of optional accessories including fast fix connectors, and L-joint connectors are available for complex installations. Ideal for kitchens, bathrooms, laundry, bars, restaurants, and all indoor highlighting applications.

## Specification Features

Input Voltage: 24V DC
Per Metre Power (W): 10W
IP rating (IP): IP67

Per Metre Lumen Output (lm): Warm White 3000K - 760lm

Neutral White 4000K - 850lm

White 5000K - 850lm

LED type: COB - 640 LED Per Metre CCT: 3000K - 4000K - 5000K