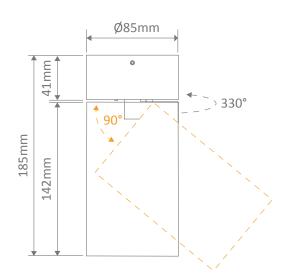

CRI: ≥80 Beam angle (°): 60° Dimmable: Yes Lifespan (hrs): 50.000hrs

CRI: ≥80

Beam angle (°): 60°

Dimmable: Yes

Lifespan (hrs): 50,000hrs