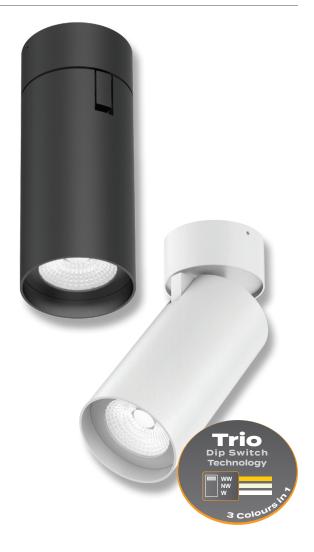

### Description

The PISTOL-15 Series is a dimmable surface mounted adjustable downlight that can be adapted as a spotlight, great option for applications needing general and highlighting. Available in Black or White frame, and with the choice of Warm white, Neutral White or White colour temperature options (Tri-colour switchable). Complete with dimmable LED driver, backed by our three year replacement warranty.

### Description

The PISTOL-25 Series is a dimmable surface mounted adjustable downlight that can be adapted as a spotlight, great option for applications needing general and highlighting. Available in Black or White frame, and with the choice of Warm white, Neutral White or White colour temperature options (Tri-colour switchable). Complete with dimmable LED driver, backed by our three year replacement warranty.