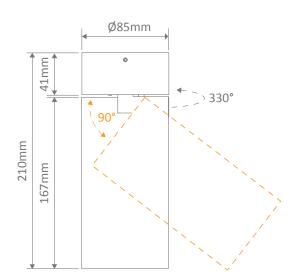

# Specification Features

Input Voltage: 240V AC Power (W): 15W IP20 IP rating (IP):

Lumens (lm): Warm White 3000K - 1230lm

Neutral White 4000K - 1445lm

White 5000K - 1660lm

LED type: COB

3000K - 4000K - 5000K (Switchable) CCT:

CRI: ≥80 Beam angle (°): 60° Dimmable: Yes Lifespan (hrs): 50.000hrs

### Specification Features

| Input Voltage: 240 V AC | Power (W): 25 W | IP rating (IP): IP20 |

Lumens (lm): Warm White 3000K - 2040lm

Neutral White 4000K - 2395lm

White 5000K - 2750lm

LED type: COB

CCT: 3000K - 4000K - 5000K (Switchable)

CRI: ≥80

Beam angle (°): 60°

Dimmable: Yes

Lifespan (hrs): 50,000hrs