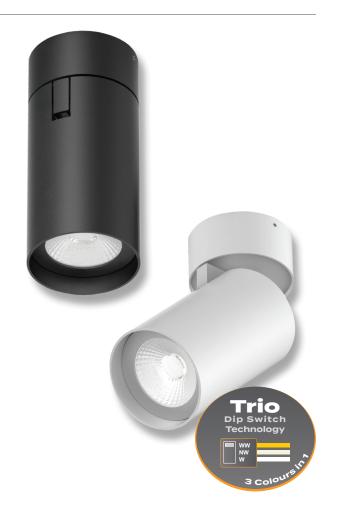

### Description

The PISTOL-15 Series is a dimmable surface mounted adjustable downlight that can be adapted as a spotlight, great option for applications needing general and highlighting. Available in Black or White frame, and with the choice of Warm white, Neutral White or White colour temperature options (Tri-colour switchable). Complete with dimmable LED driver, backed by our three year replacement warranty.

### Description

The PISTOL-25 Series is a dimmable surface mounted adjustable downlight that can be adapted as a spotlight, great option for applications needing general and highlighting. Available in Black or White frame, and with the choice of Warm white, Neutral White or White colour temperature options (Tri-colour switchable). Complete with dimmable LED driver, backed by our three year replacement warranty.