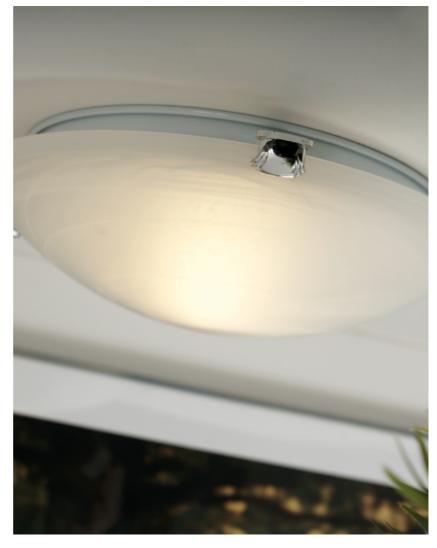

## • Minimalist and classic design

A classic ceiling light from Nordlux that can be mounted both on the wall and the ceiling. The ceiling light is equipped with an alabaster white shade, which provides a beautiful and evocative lighting. The light has a simple look and will therefore fit into most spaces and homes.