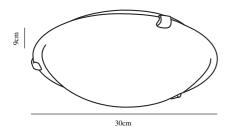

white Colour: White Height (cm): 9 Shade Diameter (cm): 30

EAN: 5708839013332 TUN: 5692985 Item Number: 92746001 Pcs Per Master Carton: 3 Sales Box Height (cm): 10 Sales Box Width(cm): 20 Sales Box Depth (cm): 32 Sales Box Volume m³: 0.0064 Product net weight (kg): 0.965