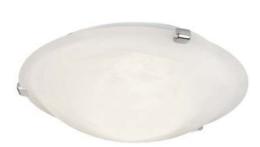

## PETRI | CEILING LIGHT | WHITE

92746001

## • Minimalist and classic design

A classic ceiling light from Nordlux that can be mounted both on the wall and the ceiling. The ceiling light is equipped with an alabaster white shade, which provides a beautiful and evocative lighting. The light has a simple look and will therefore fit into most spaces and homes.