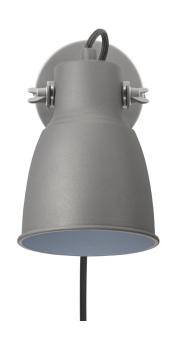

## nordlux®

Height (cm): 22 Projection (cm): 17 Shade diameter (cm): 12.5 Tilt angle: 180°Wall box (cm): Ø10

## Adrian

Item number: 48801011 Grey EAN: 5701581462281

Packaging unit 3 Material: Metal/Plastic IP20, Class 2 (Double isolated), 230V Cord: 150 cm, Black textile cable Can the cable be replaced? Yes Switch on the cable E27, Max. 25W, Light source not included

Area: Indoor Energy class A++ - E

With its raw and industrial design, the Adrian series creates a contrast to the bright and feminine Nordic interior style. The interaction between the rough surface and the integrated screws reinforces the industrial expression. In contrast to the rough design, the screen creates cosy lighting with downward light and simultaneously spreads the light out into the room through the screws on the side, contributing to a whole new lighting experience.