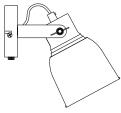

## nordlux®

Height (cm): 22 Projection (cm): 17 Shade diameter (cm): 12.5 Tilt angle: 180°Wall box (cm): Ø10

## Adrian

Item number: 48801011 Grey EAN: 5701581462281

Packaging unit 3 Material: Metal/Plastic IP20, Class 2 (Double isolated), 230V Cord: 150 cm, Black textile cable Can the cable be replaced? Yes Switch on the cable E27, Max. 25W, Light source not included