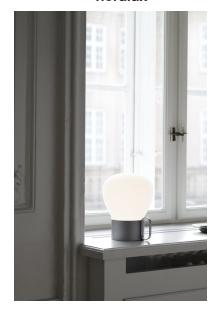

### Lightsource info (pr. lightsource)

Lumen: 300 Lifetime: 30000 On/Off: 15000

Colour temperature: 2700K

RA: 80

Beam angle: 130° Dimmable: No

Energy class A+

Nuru has clear design reference to the classic candlestick holder. The design has been updated with modern LED technology and a beautiful opalized shade to soften the light. Charging the battery is done with a mini-USB. The result is an elegant, practical and portable table lamp for indoor and outdoor use. The atmosphere can be adapted to any occasion with the lamp's three different temperature settings for the light. Designed by Bønnelycke mdd