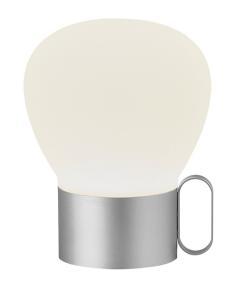

### Lightsource info (pr. lightsource)

Lumen: 300 Lifetime: 30000 On/Off: 15000

Colour temperature: 2700K

RA: 80

Beam angle: 130° Dimmable: No

Energy class A+

Nuru has clear design reference to the classic candlestick holder. The design has been updated with modern LED technology and a beautiful opalized shade to soften the light. Charging the battery is done with a mini-USB. The result is an elegant, practical and portable table lamp for indoor and outdoor use. The atmosphere can be adapted to any occasion with the lamp's three different temperature settings for the light. Designed by Bønnelycke mdd

# Lightsource info (pr. lightsource)

Lumen: 300 Lifetime: 30000 On/Off: 15000

Colour temperature: 2700K

RA: 80

Beam angle: 130° Dimmable: No

Energy class A+

Nuru has clear design reference to the classic candlestick holder. The design has been updated with modern LED technology and a beautiful opalized shade to soften the light. Charging the battery is done with a mini-USB. The result is an elegant, practical and portable table lamp for indoor and outdoor use. The atmosphere can be adapted to any occasion with the lamp's three different temperature settings for the light. Designed by Bønnelycke mdd