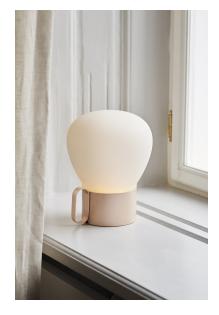

# design for the people

nordlux

Height (cm): 20 Shade diameter (cm): 15.5

### Nuru

Item number: 48275058 Rosegold EAN: 5701581456389 Packaging unit 3

Material: Plastic/Metal IP44, Class 3 (12V), 3,7V Switch under the base.

LED MODUL, Light source incl. 4,8w led

Area: Outdoor

Total driver+bulb consumption (Watt): 0.2 Transformer/driver placement: I foden

### Lightsource info (pr. lightsource)

Lumen: 300 Lifetime: 30000 On/Off: 15000

Colour temperature: 2700K

RA: 80

Beam angle: 130° Dimmable: No

Energy class A+

Nuru has clear design reference to the classic candlestick holder. The design has been updated with modern LED technology and a beautiful opalized shade to soften the light. Charging the battery is done with a mini-USB. The result is an elegant, practical and portable table lamp for indoor and outdoor use. The atmosphere can be adapted to any occasion with the lamp's three different temperature settings for the light. Designed by Bønnelycke mdd