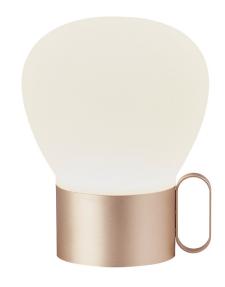

## nordlux

Height (cm): 20 Shade diameter (cm): 15.5

# Nuru

Item number: 48275003 Grey
EAN: 5701581456280
Packaging unit 3
Material: Plastic/Metal
IP44, Class 3 (12V), 3,7V
Switch under the base.
LED MODUL, Light source incl. 4,8w led

Area: Outdoor

Total driver+bulb consumption (Watt): 0.2 Transformer/driver placement: I foden

# Lightsource info (pr. lightsource)

Lumen: 300 Lifetime: 30000 On/Off: 15000

Colour temperature: 2700K

RA: 80

Beam angle: 130° Dimmable: No

Energy class A+

Nuru has clear design reference to the classic candlestick holder. The design has been updated with modern LED technology and a beautiful opalized shade to soften the light. Charging the battery is done with a mini-USB. The result is an elegant, practical and portable table lamp for indoor and outdoor use. The atmosphere can be adapted to any occasion with the lamp's three different temperature settings for the light. Designed by Bønnelycke mdd