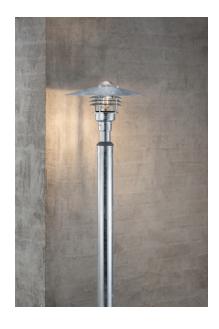

## nordlux®

Height (cm): 215 Shade diameter (cm): 39 Tube diameter (cm): 7.4

## Vejers 2M

Item number: 25168031 Galvanized EAN: 5701581228573

Packaging unit 2

Material: Galvanized steel/Glass IP54, Class 2 (Double isolated), 230V E27, Max. 60W, Light source not included

Parallel connection possible

Area: Outdoor Energy class A++ - D

A classic light fixture from Nordlux, suitable for mounting in the driveway, at the entrance, on the terrace, or on the patio. Beautiful 2-metre-tall garden light, whose simple and classic design makes it very useful. The light can be placed at an entrance or along walkways.